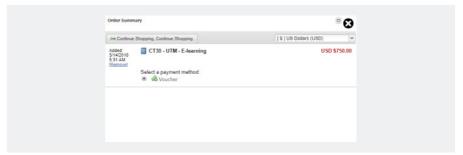

## **Voucher Code**

Review the content of your shopping cart, click '**Proceed to Checkout**', then enter the voucher code you received via email to pay for the course.

### **Review shopping cart**