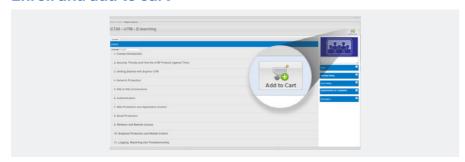

# Selecting a Course

Select the product course from the list of 'Available Certifications'. For e-Learning, select the latest e-learning version of the course and click on 'Add to Cart'. For Classroom, select the latest classroom version of the course, select the best date and location for you, and click 'Add to Cart'.

#### **Enroll and add to cart**

If you've selected e-Learning, you can get started with the training whenever you're ready. For Classroom, your instructor will be in touch soon with more details.