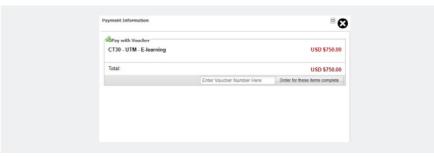

## **Voucher Code**

Review the content of your shopping cart, click '**Proceed to Checkout**', then enter the voucher code you received via email to pay for the course.

## Complete checkout and add voucher code