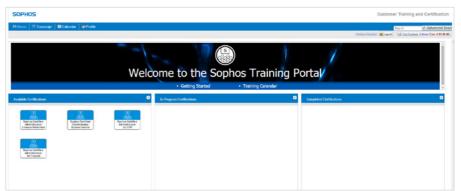

# Selecting a Course

Select the product course from the list of 'Available Certifications'. For e-Learning, select the latest e-learning version of the course and click on 'Add to Cart'. For Classroom, select the latest classroom version of the course, select the best date and location for you, and click 'Add to Cart'.

#### **Select product course**