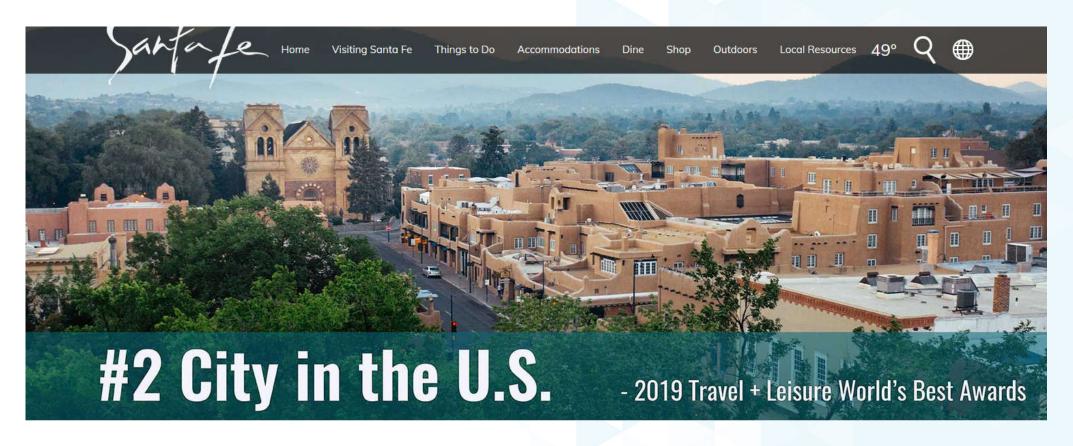

#### Welcome to New Mexico, USA The Land of Enchantment

## Points of Interest in Santa Fe

Historic Santa Fe Plaza features Spanish and Native American culture, restaurants, shops, art, and more. Georgia O'Keeffe Museum, open 10am to 5pm daily and until 7pm Friday.

Palace of the Governors located on the Santa Fe plaza. Open daily 10am to 5pm.

Cathedral Basilica of St. Francis of Assisi, built in 1869, also known as the St. Francis Cathedral.

Many other Art & Cultural Museums in the area are open 10am to 5pm daily.