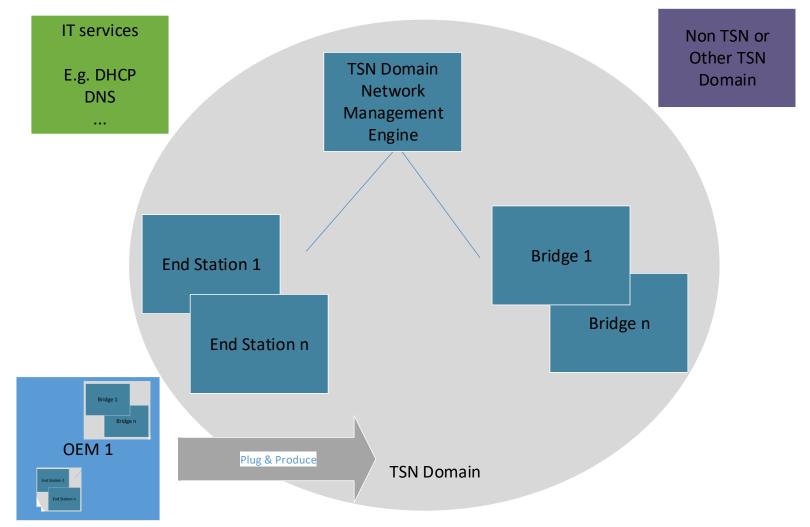

## North Star / Light House Converged Network

Vendor and application independent Plug & Produce is the key requirements when enabling the use of TSN in industrial converged networks

Automated deployment of policy based network configuration for the bridges and the network portion of the end stations

Automated TSN domain protection, without network engineer interaction.

Quantities as shown in the Example Selection needed

Automation grade specification of all required features – for all mandatory and optional features

## Principle