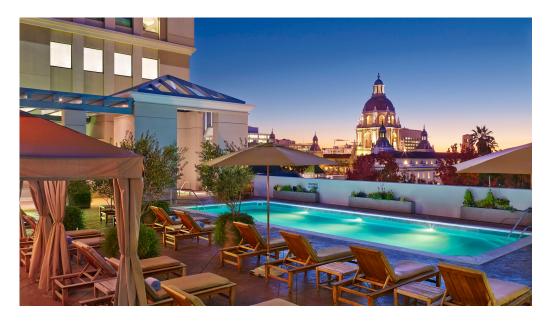

#### Hotel amenities

- Recently renovated
- Inviting public spaces including indoor/outdoor restaurant and bar
- 4<sup>th</sup> floor rooftop pool and fitness center
- Central location; walking distance to dozens of restaurants and LA Metro light rail stop