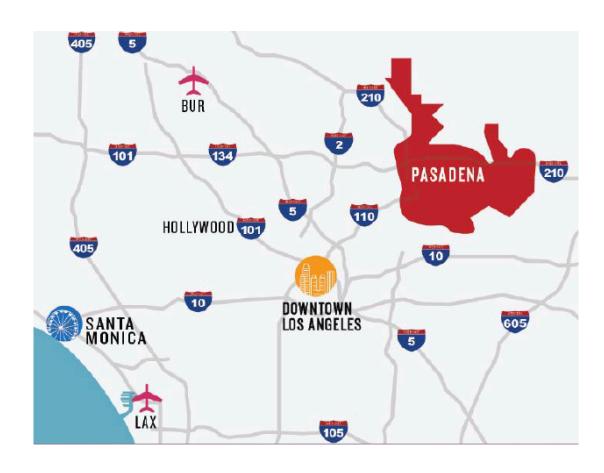

## Pasadena, California, USA

"City of Roses"; northeast of Los Angeles, at base of San Gabriel Mountains

- Established 1875; maintains historic feel and neighborhood vibe
  - Home of renowned California Institute of Technology (Caltech)
  - Home of NASA Jet Propulsion Laboratory (JPL)
    - Free tours require advance reservations; subject to admission criteria
  - Host of annual Tournament of Roses Parade on New Years Day
    - Colorado Boulevard route passes within 2 blocks of hotel; tune in on 1/1/2020
  - Over 500 restaurants plus numerous theatres, museums and other attractions
- Very high chance of good weather; late May averages
  - High 79°F (26°C)
  - Low 57°F (14°C)
  - Monthly rainfall 0.4" (10mm)

#### **Public transportation**

- Hollywood Burbank/Bob Hope Airport (BUR), 16 miles from hotel
  - Super Shuttle shared van \$23
  - Amtrak/light rail from \$9.30 + \$1.75,
    "scenic route" approx. 1 hour travel
    time change at LA Union Station
- Los Angeles International Airport (LAX), 29 miles from hotel
  - Airporter bus/light rail \$9.75 + \$1.75,
    approx. 1 hour travel time change at
    LA Union Station
  - Super Shuttle shared van \$32