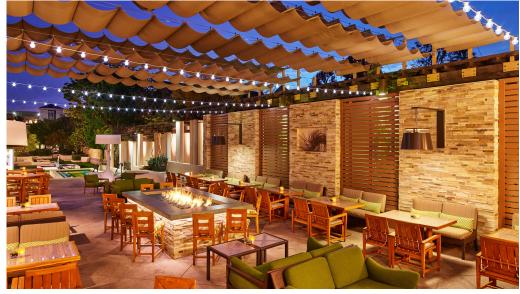

#### Hotel amenities

- Recently renovated
- Inviting public spaces including indoor/outdoor restaurant and bar
- 4<sup>th</sup> floor rooftop pool and fitness center
- Central location; walking distance to dozens of restaurants and LA Metro light rail stop