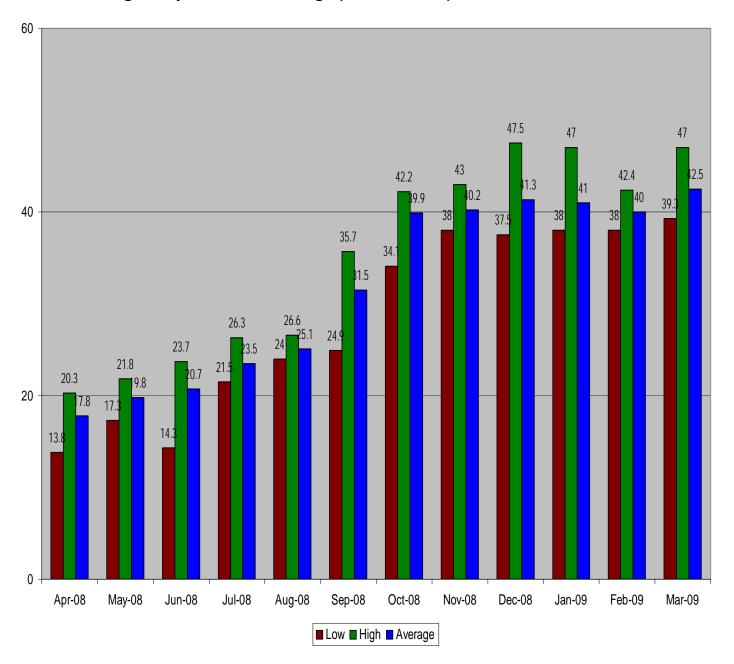

#### **Section 13 – Average Daily Transaction Range**

The range of transaction volume is shown for each month along with the average daily transaction volume.

#### **Average Daily Transaction Range (In Thousands)**