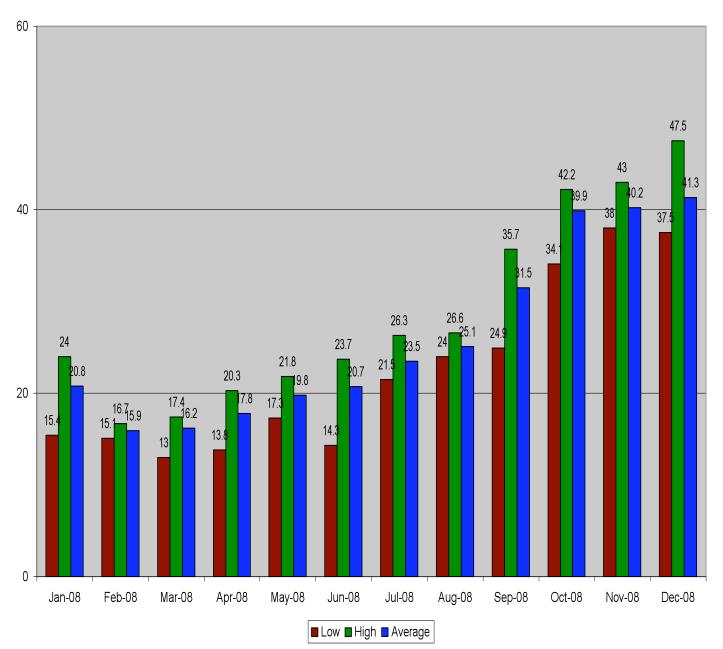

### Section 13 – Average Daily Transaction Range

The range of transaction volume is shown for each month along with the average daily transaction volume.

### Average Daily Transaction Range (In Thousands)