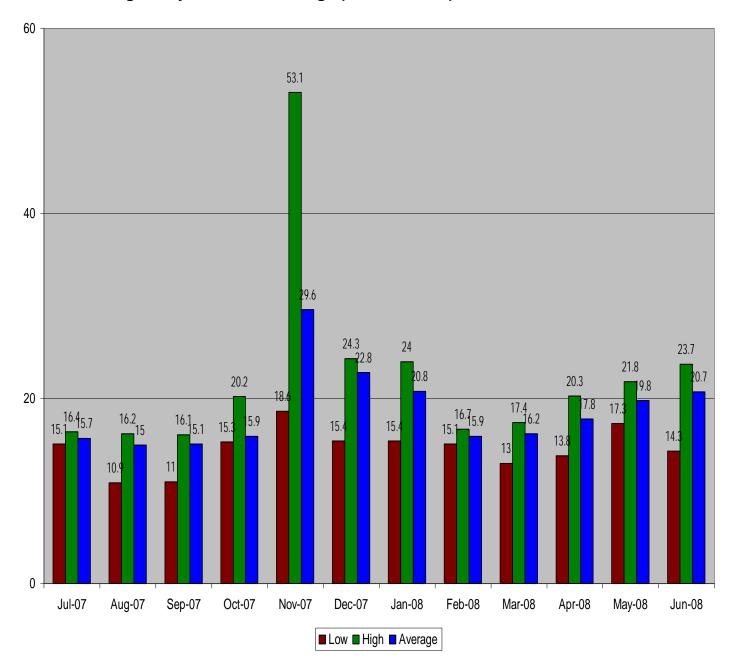

#### **Section 13 – Average Daily Transaction Range**

The range of transaction volume is shown for each month along with the average daily transaction volume.

#### **Average Daily Transaction Range (In Thousands)**

This report is designed to show the monthly total and the number / percentage of total registrations in the Registry broken down by geographical location (ISO 3166 country code).