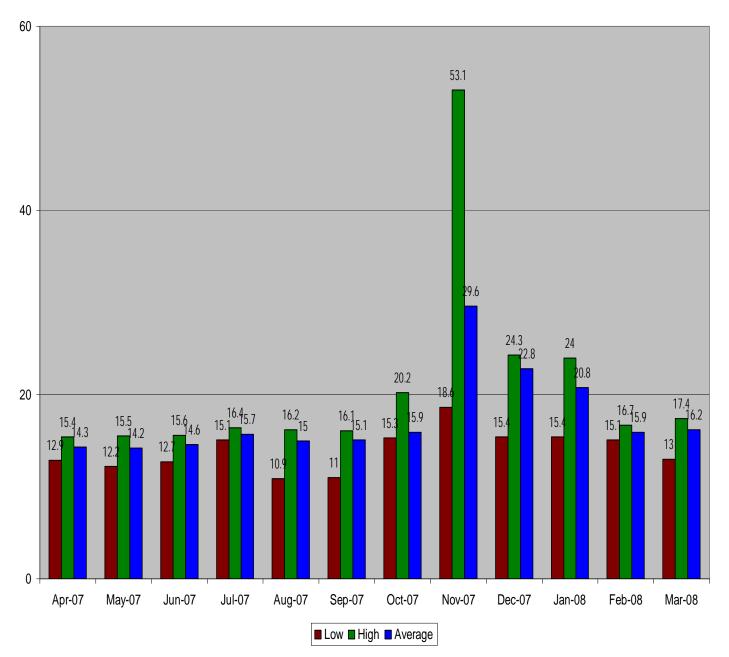

### Section 13 – Average Daily Transaction Range

The range of transaction volume is shown for each month along with the average daily transaction volume.

### Average Daily Transaction Range (In Thousands)