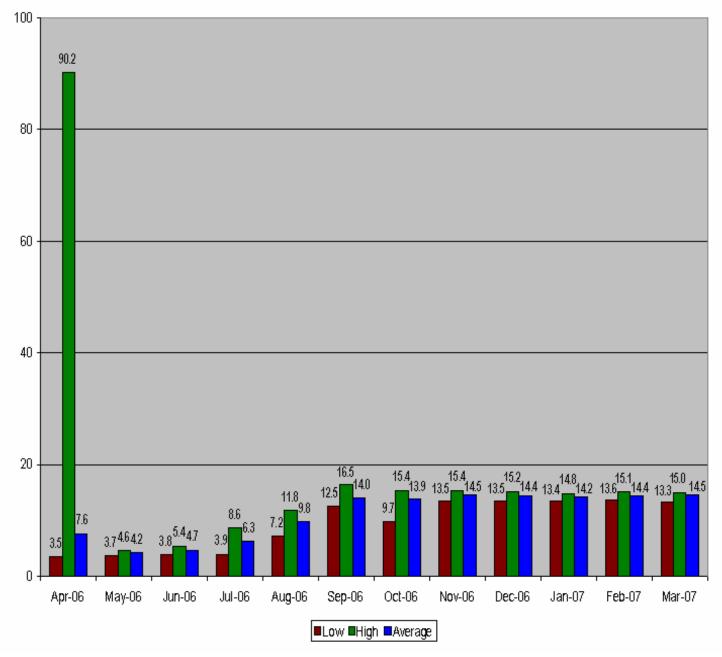

#### **Section 13 – Average Daily Transaction Range**

The range of transaction volume is shown for each month along with the average daily transaction volume.

### **Average Daily Transaction Range (In Thousands)**

NOTE: April 2006 transaction volume includes the transactions relative to the transition to new registry operator.