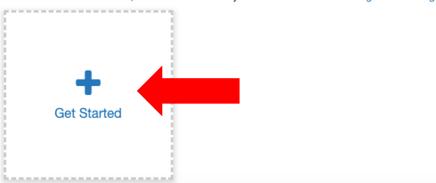

#### Begin your application by clicking "+ Get Started"

This portal is powered by WizeHive. For your convenience, your draft application is auto saved and stored for you to come back to and review at any time. You can access and correct your personal data at any time in the portal. ICANN will delete any incomplete applications following the Nextgen application deadline. To delete your data or exercise other rights to your personal data, please contact privacy@icann.org.

#### **NextGen Application**

To begin your application, click "+ Get Started"

When you return to this Homepage, you can see the status of your application.

- If the status bar is blue, your application is not submitted.
- If the status bar is gray, your application is submitted.
- If the status bar is red, there is an error and you should reach out to nextgen@icann.org