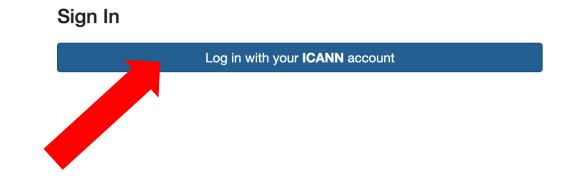

# Click "Log in with your ICANN account" to access your NextGen@ICANN Applicant Portal