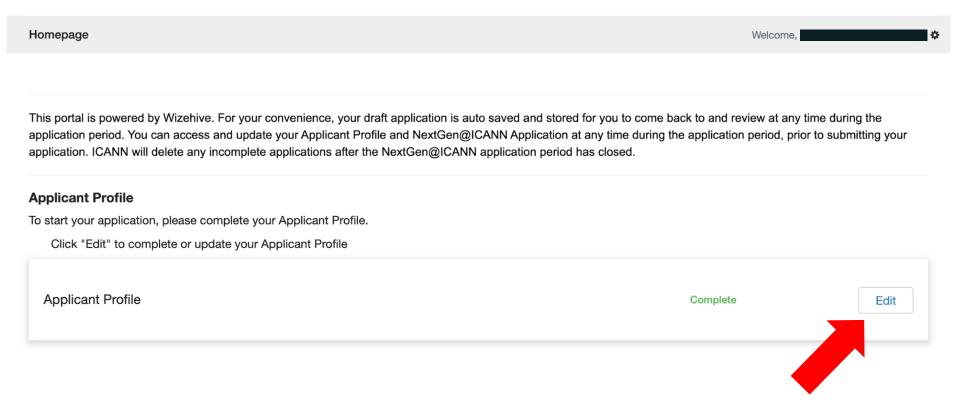

#### **Applicant Profile**

You must first complete your Applicant Profile before starting an application.

Click "Edit" to complete or update your Applicant Profile

Applicant Profile Edit