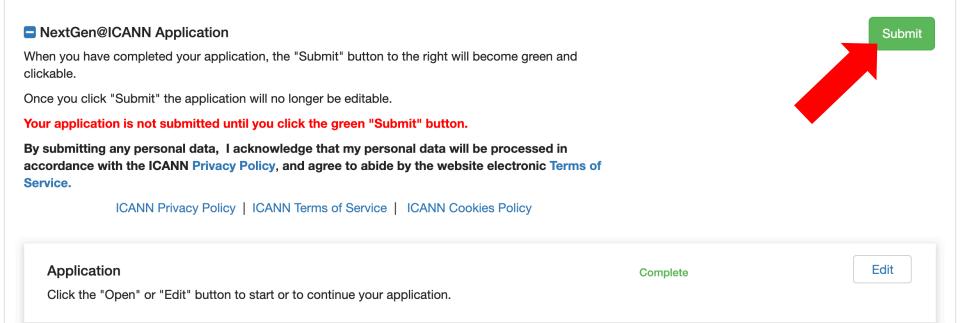

ights to your personal data, please contact privacy@icann.org.

#### **Applicant Profile**

You must first complete your Applicant Profile before starting an application.

Click "Edit" to complete or update your Applicant Profile

Applicant Profile Edit

#### **NextGen Application**

To begin your application, click "+ Get Started"

When you return to this Homepage, you can see the status of your application.

- If the status bar is blue, your application is not submitted.
- If the status bar is gray, your application is submitted.
- If the status bar is red, there is an error and you should reach out to nextgen@icann.org



Note: Complete your application by clicking "Save" after filling out all necessary information



## Submit your application by clicking on the green "Submit" button





## You have successfully submitted your application



Thank you for submitting your application for the NextGen@ICANN Program. No further action is required at this time.

You will receive a confirmation email from no-reply@email.zenginehq.com if you do not, please check your spam folder.

ICANN Privacy Policy | ICANN Terms of Service | ICANN Cookies Policy

#### **Application**

Click the "Open" or "Edit" button to start or to continue your application.

This has been submitted.

View