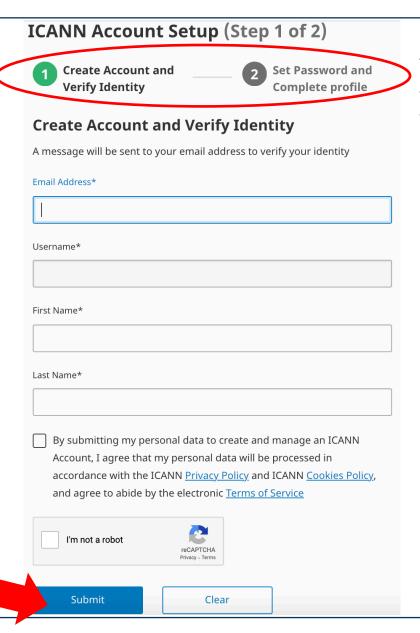

#### Fill out the required information and click "Submit"

Note: You will have to go through two steps to create your ICANN Account