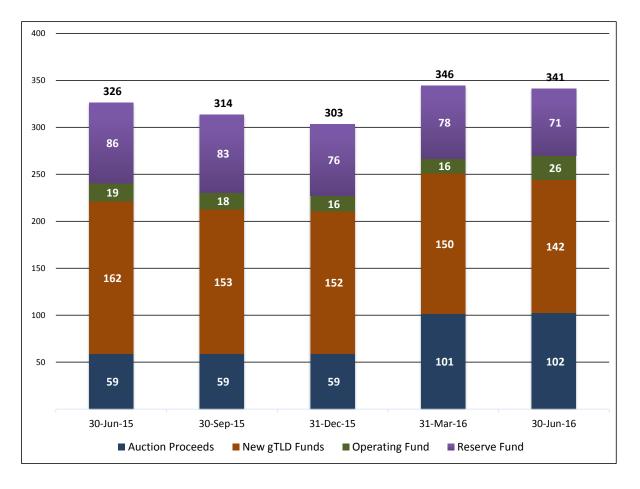

## ICANN Funds Under Management As of 30 June 2016 US dollars, in millions

In the 2016 fiscal year:

**New gTLD Auction Proceeds** increased (+43.2M) due to the receipt of funds for the two auctions held during the fiscal year (\$42.6M) and gains on the investment of funds (+\$0.7M).

**New gTLD funds** decreased by \$20.0M mainly as a result of: i) the repayment to ICANN ops for Historical Development costs and accumulated direct allocated costs incurred on behalf of the program (-\$13.1M), and ii) net refunds to applicants and disbursements to vendors of (-\$7.9M), partially offset by the appreciation in the market value of investments (+\$1.0M).

The **ICANN Operations Operating Fund** increased by \$6.2M as a result of i) the net impact of cash received from contracted parties of (+117.3M), ii) a transfer from the Reserve Fund for FY15 Q3-4 and FY16 Q1-2 IANA Stewardship Project costs (+\$15.9M), and iii) the cash received from the New gTLD Program for repayment of Historical Development costs and accumulated direct allocated costs incurred on behalf of the program (+\$13.1M), partially offset by iv) payments to employees/vendors of (-\$140.1M), \$13.7M of which was on behalf of the new gTLD Program.

The ICANN operations **Reserve Fund** decreased \$14.6M as a result of the transfer to the Operating account for the reimbursement of IANA Transition Project expenses of (-\$15.9M) partially offset by the appreciation in the market value of investments of (+1.4M).

## ICANN Cash Flows Synopsis For the Twelve Months Ending 30 June 2016 US dollars, in millions

| Unaudited                                                                             | ICANN Ops | NgTLD   | Total   |
|---------------------------------------------------------------------------------------|-----------|---------|---------|
| Funds Under Management at Beginning of Period                                         | \$105.0   | \$221.1 | \$326.0 |
| Collected/ (refunded) from contributors/parties                                       | 117.3     | (1.7)   | 115.6   |
| Auction Proceeds                                                                      | 0.0       | 43.2    | 43.2    |
| Paid to vendors                                                                       | (64.2)    | (14.9)  | (79.1)  |
| Paid to employees                                                                     | (54.9)    | (5.7)   | (60.6)  |
| Paid to vendors and employees on behalf of New gTLD                                   | (13.7)    | 13.7    | 0.0     |
| Reimbursement of payments to vendors and employees above, from New gTLD to ICANN Ops: |           |         |         |
| Payments to vendors                                                                   | 0.0       | 0.0     | 0.0     |
| NgTLD team costs (Paid to employees)                                                  | 10.3      | (10.3)  | 0.0     |
| Overhead Allocations (Paid to vendors and employees)                                  | 0.0       | 0.0     | 0.0     |
| Historical Development Costs                                                          | 2.9       | (2.9)   | 0.0     |
| Capital expenditures                                                                  | (7.3)     | 0.0     | (7.3)   |
| Historical Development Costs and Other net cash flows                                 | 0.0       | 0.0     | 0.0     |
| Change in investment market value (excludes transfers to/ from operating account)     | 1.4       | 1.7     | 3.0     |
| Funds Under Management at End of Period                                               | \$96.6    | \$244.2 | \$340.8 |