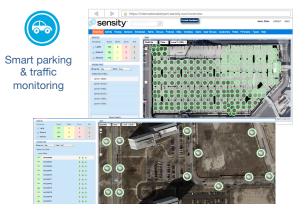

# Increase revenue and security with smart parking and traffic monitoring

Optimize parking space usage and revenue, improve parking operations, and help traffic in your city flow more freely. Smart parking and traffic monitoring reduces congestion and improves quality of life for citizens.