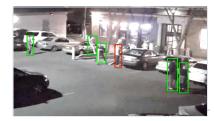

#### Keep your city safe with our cost-effective video platform

Deploy a citywide fabric for safety and security while keeping costs down with NetSense for Cities. Rather than requiring a separate installation, video cameras can be mounted onto your existing light poles. NetSense uses the 24/7 power from your lighting infrastructure for security and lighting control. We architected NetSense from the ground up to safeguard data and enable privacy.

# Increase revenue and security with smart parking and traffic monitoring

Optimize parking space usage and revenue, improve parking operations, and help traffic in your city flow more freely. Smart parking and traffic monitoring reduces congestion and improves quality of life for citizens.