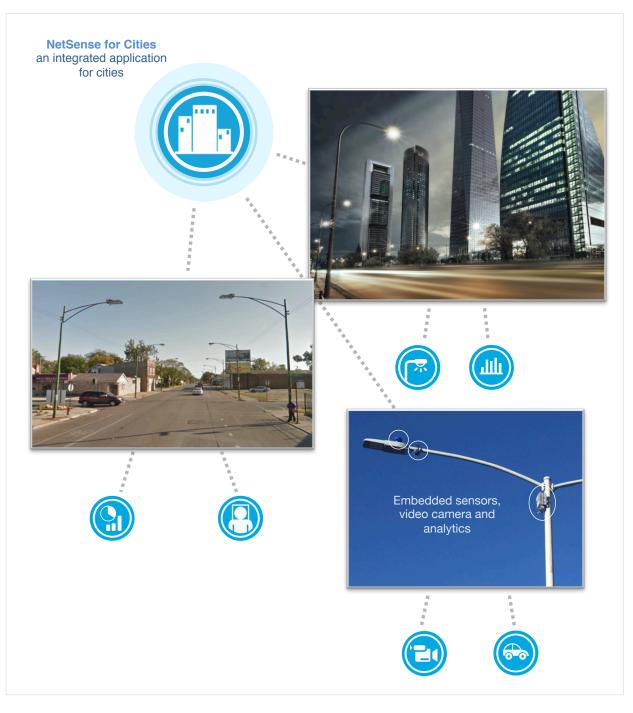

### **NetSense for Cities**

## **NetSense for Cities**

### **Creating the Smart Connected City – Using Existing Lighting**

#### Build Smart City services leveraging your existing lighting

Turn your existing light fixtures into sensor equipped smart LED devices with our NetSense for Cities. Without heavy installation cost NetSense lets you run services such as smart parking, video security, and traffic monitoring on a citywide platform. It captures and transmits data from sensors and video cameras in real-time to support city personnel.

#### Keep your city safe with our cost-effective video platform

Deploy a citywide fabric for safety and security while keeping costs down with NetSense for Cities. Rather than requiring a separate installation, video cameras can be mounted onto your existing light poles. NetSense uses the 24/7 power from your lighting infrastructure for security and lighting control. We architected NetSense from the ground up to safeguard data and enable privacy.

# Increase revenue and security with smart parking and traffic monitoring

Optimize parking space usage and revenue, improve parking operations, and help traffic in your city flow more freely. Smart parking and traffic monitoring reduces congestion and improves quality of life for citizens.

#### Lower maintenance cost with real-time alerting

Copper theft poses a significant cost to cities and public lighting outages reduce public safety. NetSense reduces the threat of copper theft and alerts personnel to any circuit outage in near real time.