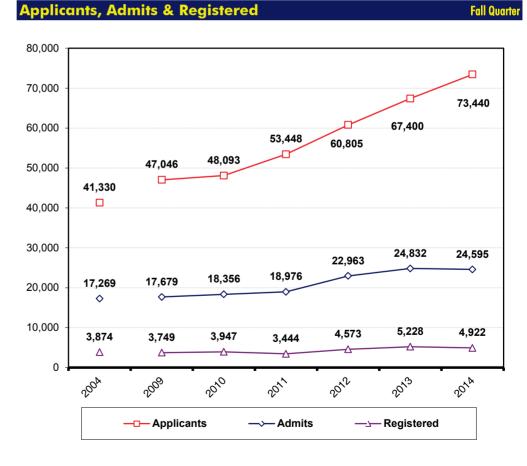

## Table 12.

Figure 10.

|                                                         |               |               |               |               |               |               |               | 1                |
|---------------------------------------------------------|---------------|---------------|---------------|---------------|---------------|---------------|---------------|------------------|
| First-Time Freshmen                                     | 2004          | 2009          | 2010          | 2011          | 2012          | 2013          | 2014          | 10 Year $\Delta$ |
| • Applicants                                            | 41,330        | 47,046        | 48,093        | 53,448        | 60,805        | 67,400        | 73,440        | +78%             |
| <ul> <li>Admits<br/>Admit/App. Rate</li> </ul>          | 17,269<br>42% | 17,679<br>38% | 18,356<br>38% | 18,976<br>36% | 22,963<br>38% | 24,832<br>37% | 24,595<br>33% | + 42%            |
| <ul> <li>Registered</li> <li>Reg./Admit Rate</li> </ul> | 3,874<br>22%  | 3,749<br>21%  | 3,947<br>22%  | 3,444<br>18%  | 4,573<br>20%  | 5,228<br>21%  | 4,922<br>20%  | +27%             |

## **Applicants, Admits & Registered**

Fall Quarter