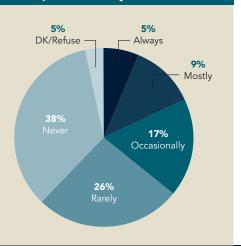

**Global Self-Reported Piracy** 

"How often do you acquire pirated software or software that is not fully licensed — all of the time, most of the time, occasionally, rarely, or never?"

Top 20 Economies in Commercial Value of Pirated PC Software, 2011