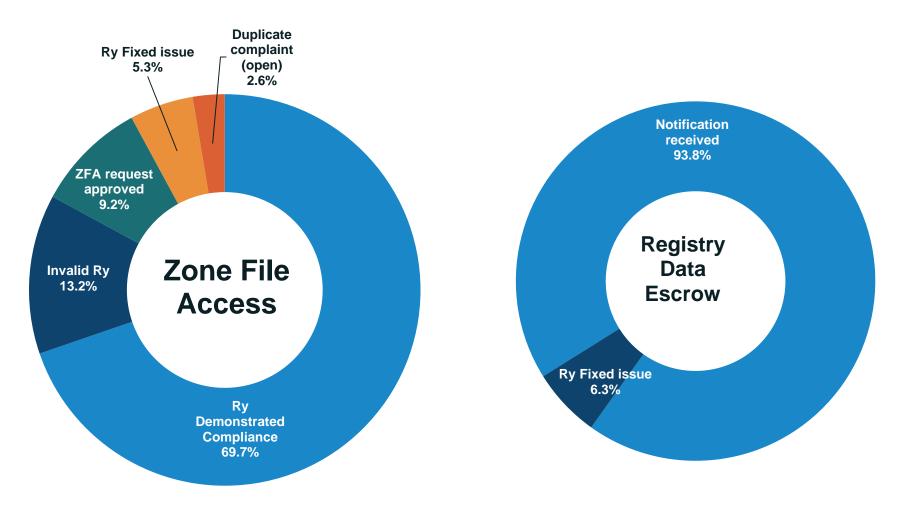

| 28       | 14      | 0                                  | 0       | 0           | 0       |
| Uniform Rapid Suspension (URS)                            | 4        | 3       | 3                                  | 0       | 0           | 0       |
| Wildcard Prohibition                                      | 1        | 2       | 0                                  | 0       | 0           | 0       |
| Zone File Access                                          | 109      | 84      | 34                                 | 22      | 0           | 0       |
| Total                                                     | 280      | 263     | 83                                 | 85      | 0           | 5       |



### Registry Complaint Types and Top Closure Reasons (April – June 2018)





### Registry Complaint Types and Top Closure Reasons (April – June 2018)







## **ICANN** Contractual Compliance

Thank you for taking the time to review the Contractual Compliance Quarterly Metrics.

If you have any questions, email them to: <a href="mailto:compliance@icann.org">compliance@icann.org</a>

To learn more about the ICANN Contractual Compliance Quarterly Metrics, go to: <u>ICANN Contractual Compliance</u> <u>Quarterly Metrics Explanation</u>.