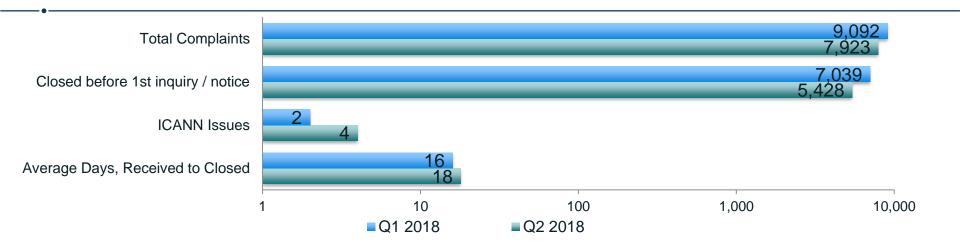

## **Complaint and Notice Volumes by Quarter**

|                                 | Q1 2018<br>[Jan 18 – Mar 18] | Q2 2018<br>[Apr 18 – Jun 18] |  |
|---------------------------------|------------------------------|------------------------------|--|
|                                 | Complaint Volume             | Complaint Volume             |  |
| Registrar                       | 9,092                        | 7,923                        |  |
| Registry                        | 280                          | 263                          |  |
| Total New Complaints            | 9,372                        | 8,186                        |  |
| Total Prior Month(s) Carryover  | 6,470                        | 4,779                        |  |
| Total Complaints                | 15,842                       | 12,965                       |  |
|                                 | Complaints Closed            | Complaints Closed            |  |
| Volume Closed Before 1st Notice | 7,122                        | 5,513                        |  |
| Total Closed                    | 11,014                       | 8,236                        |  |
|                                 | Formal Notices               | Formal Notices               |  |
| Notice of Breach                | 9                            | 10                           |  |
| Contract Non-Renewal            | 0                            | 0                            |  |
| Notice of Suspension            | 0                            | 0                            |  |
| Notice of Termination           | 3                            | 2                            |  |