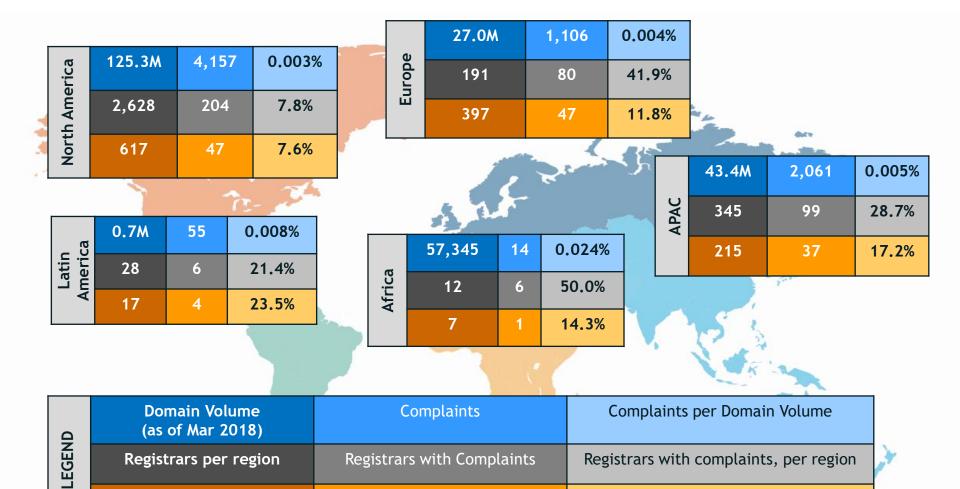

## Registrar and Registry Complaints by Region (April – June 2018)

Registries with Complaints

Registries per region

Registries with complaints, per region