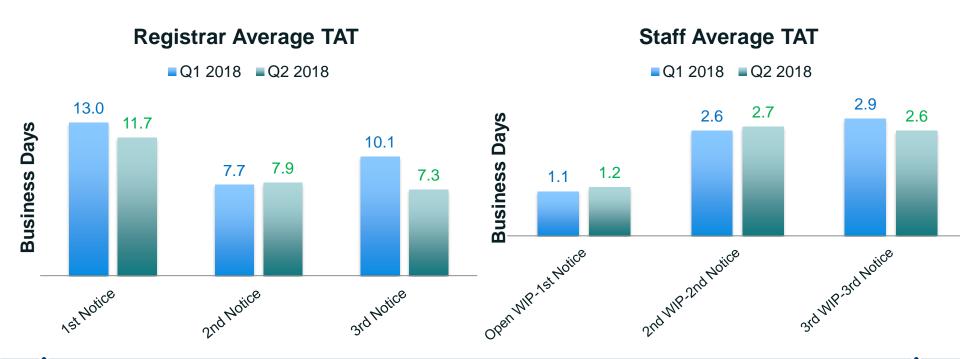

## Regional Registrar Turnaround Time (April – June 2018)

## **Registrar Complaint Volume and Turnaround Time (TAT)**