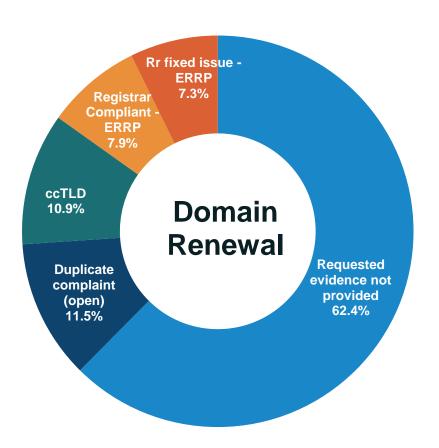

### Registrar Complaint Types and Top Closure Reasons (April – June 2018)

\* Does not include "WHOIS Accuracy Reporting System"

Disclaimer: Due to rounding, percentages may not always add up to 100%.

### Registrar Complaint Types and Top Closure Reasons (April – June 2018)