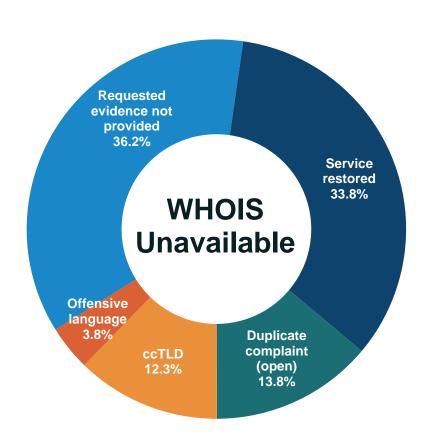

### Registrar Complaint Types and Top Closure Reasons (April – June 2018)

\* Does not include "WHOIS Accuracy Reporting System"

Disclaimer: Due to rounding, percentages may not always add up to 100%.

### Registrar Complaint Types and Top Closure Reasons (April – June 2018)