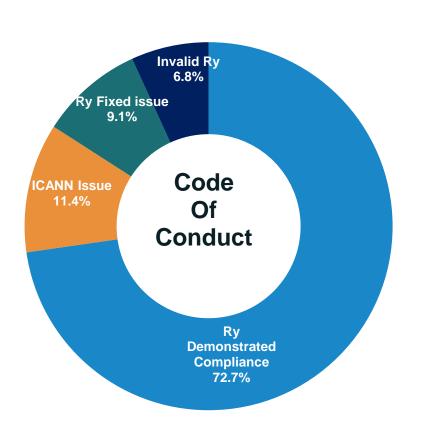

## **Registry Complaint Types in Detail**

| Registry Complaints                                       | Quantity |         | Closed before 1st inquiry / notice |         | ICANN Issue |         |
|-----------------------------------------------------------|----------|---------|------------------------------------|---------|-------------|---------|
|                                                           | Q1 2018  | Q2 2018 | Q1 2018                            | Q2 2018 | Q1 2018     | Q2 2018 |
| Abuse Contact Data                                        | 31       | 33      | 31                                 | 33      | 0           | 0       |
| Bulk Registration Data Access                             | 17       | 1       | 0                                  | 0       | 0           | 0       |
| Bulk Zone File Access (ZFA)                               | 3        | 2       | 0                                  | 0       | 0           | 0       |
| Claims Services                                           | 0        | 0       | 0                                  | 0       | 0           | 0       |
| Code Of Conduct                                           | 29       | 55      | 1                                  | 6       | 0           | 5       |
| Monthly Report                                            | 15       | 19      | 0                                  | 0       | 0           | 0       |
| Public Interest Commitments (PIC)                         | 1        | 0       | 0                                  | 0       | 0           | 0       |
| Registration Restrictions Dispute<br>Resolution Procedure | 4        | 2       | 3                                  | 2       | 0           | 0       |
| Registry Data Escrow                                      | 2        | 20      | 0                                  | 1       | 0           | 0       |
| Registry Fees                                             | 12       | 3       | 0                                  | 0       | 0           | 0       |
| Registry Other                                            | 11       | 7       | 2                                  | 7       | 0           | 0       |
| Reserved Names/Controlled Interruption                    | 6        | 5       | 3                                  | 2       | 0           | 0       |
| Service Level Agreement                                   | 7        | 13      | 6                                  | 12      | 0           | 0       |
| Service Level Agreement Alerts                            | 28       | 14      | 0                                  | 0       | 0           | 0       |
| Uniform Rapid Suspension (URS)                            | 4        | 3       | 3                                  | 0       | 0           | 0       |
| Wildcard Prohibition                                      | 1        | 2       | 0                                  | 0       | 0           | 0       |
| Zone File Access                                          | 109      | 84      | 34                                 | 22      | 0           | 0       |
| Total                                                     | 280      | 263     | 83                                 | 85      | 0           | 5       |

### Registry Complaint Types and Top Closure Reasons (April – June 2018)