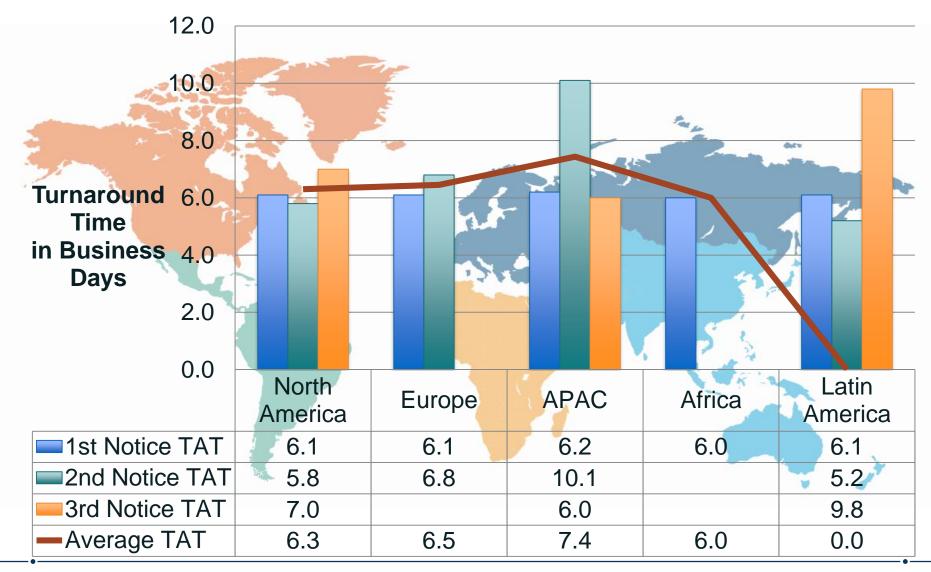

# Contractual Compliance Quarterly Metrics



2018 Quarter Two April - June 2018

## **Contractual Compliance Metrics**

Global Metrics

Registrar Metrics Registry Metrics



## **Global Metrics**



## Registrar and Registry Complaints by Region (April – June 2018)



Registries with Complaints



Registries per region

Registries with complaints, per region

## Regional Registrar Turnaround Time (April – June 2018)





## Regional Registry Turnaround Time (April – June 2018)





## **Global Formal Notice Activity (April – June 2018)**

| Notices     | Quantity |
|-------------|----------|
| Breach      | 10       |
| Non-Renewal | 0        |
| Suspension  | 0        |
| Termination | 2        |

| Breach Notice Reason          | Quantity |
|-------------------------------|----------|
| Breach Notice Reasons         | 18       |
| <ul><li>Cured *</li></ul>     | 12       |
| <ul> <li>Not Cured</li> </ul> | 6        |

<sup>\*</sup> There were an additional 4 breach notices reasons that were sent in a previous period & **cured** in this period .

#### **Breach Notice Reasons**





## **Global Formal Notice Trends (April – June 2018)**





## **Complaint and Notice Volumes by Quarter**

|                                 | Q1 2018<br>[Jan 18 – Mar 18] | Q2 2018<