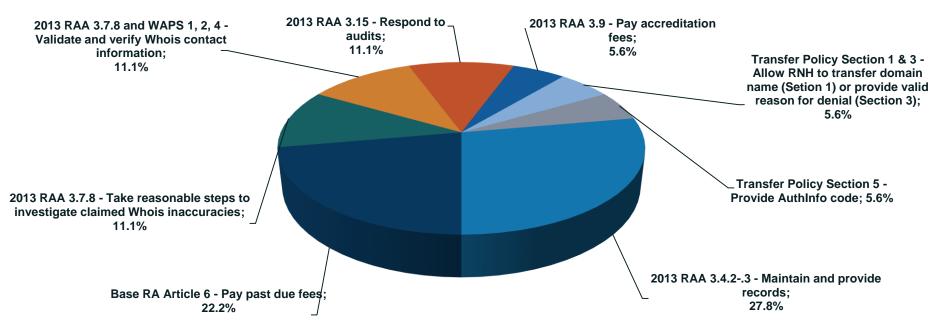

Registries per region

Registries with complaints, per region

## Regional Registrar Turnaround Time (April – June 2018)





## Regional Registry Turnaround Time (April – June 2018)





## **Global Formal Notice Activity (April – June 2018)**

| Notices     | Quantity |
|-------------|----------|
| Breach      | 10       |
| Non-Renewal | 0        |
| Suspension  | 0        |
| Termination | 2        |

| Breach Notice Reason          | Quantity |
|-------------------------------|----------|
| Breach Notice Reasons         | 18       |
| <ul><li>Cured *</li></ul>     | 12       |
| <ul> <li>Not Cured</li> </ul> | 6        |

<sup>\*</sup> There were an additional 4 breach notices reasons that were sent in a previous period & **cured** in this period .

#### **Breach Notice Reasons**





## **Global Formal Notice Trends (April – June 2018)**





## **Complaint and Notice Volumes by Quarter**

|                                 | Q1 2018<br>[Jan 18 – Mar 18] | Q2 2018<br>[Apr 18 – Jun 18] |  |
|---------------------------------|------------------------------|------------------------------|--|
|                                 | Complaint Volume             | Complaint Volume             |  |
| Registrar                       | 9,092                        | 7,923                        |  |
| Registry                        | 280                          | 263                          |  |
| Total New Complaints            | 9,372                        | 8,186                        |  |
| Total Prior Month(s) Carryover  | 6,470                        | 4,779