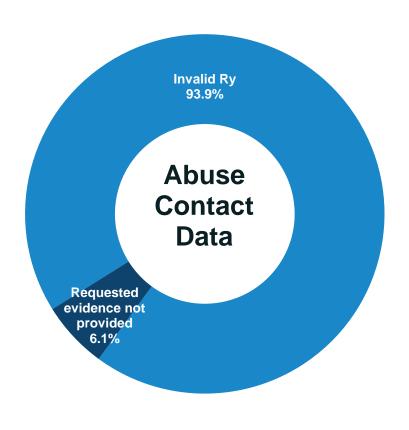

## **Registry Complaint Types in Detail**

| Registry Complaints                                       | Quantity |         | Closed before 1st inquiry / notice |         | ICANN Issue |         |
|-----------------------------------------------------------|----------|---------|------------------------------------|---------|-------------|---------|
|                                                           | Q1 2018  | Q2 2018 | Q1 2018                            | Q2 2018 | Q1 2018     | Q2 2018 |
| Abuse Contact Data                                        | 31       | 33      | 31                                 | 33      | 0           | 0       |
| Bulk Registration Data Access                             | 17       | 1       | 0                                  | 0       | 0           | 0       |
| Bulk Zone File Access (ZFA)                               | 3        | 2       | 0                                  | 0       | 0           | 0       |
| Claims Services                                           | 0        | 0       | 0                                  | 0       | 0           | 0       |
| Code Of Conduct                                           | 29       | 55      | 1                                  | 6       | 0           | 5       |
| Monthly Report                                            | 15       | 19      | 0                                  | 0       | 0           | 0       |
| Public Interest Commitments (PIC)                         | 1        | 0       | 0                                  | 0       | 0           | 0       |
| Registration Restrictions Dispute<br>Resolution Procedure | 4        | 2       | 3                                  | 2       | 0           | 0       |
| Registry Data Escrow                                      | 2        | 20      | 0                                  | 1       | 0           | 0       |
| Registry Fees                                             | 12       | 3       | 0                                  | 0       | 0           | 0       |
| Registry Other                                            | 11       | 7       | 2                                  | 7       | 0           | 0       |
| Reserved Names/Controlled Interruption                    | 6        | 5       | 3                                  | 2       | 0           | 0       |
| Service Level Agreement                                   | 7        | 13      | 6                                  | 12      | 0           | 0       |
| Service Level Agreement Alerts                            | 28       | 14      | 0                                  | 0       | 0           | 0       |
| Uniform Rapid Suspension (URS)                            | 4        | 3       | 3                                  | 0       | 0           | 0       |
| Wildcard Prohibition                                      | 1        | 2       | 0                                  | 0       | 0           | 0       |
| Zone File Access                                          | 109      | 84      | 34                                 | 22      | 0           | 0       |
| Total                                                     | 280      | 263     | 83                                 | 85      | 0           | 5       |

### Registry Complaint Types and Top Closure Reasons (April – June 2018)