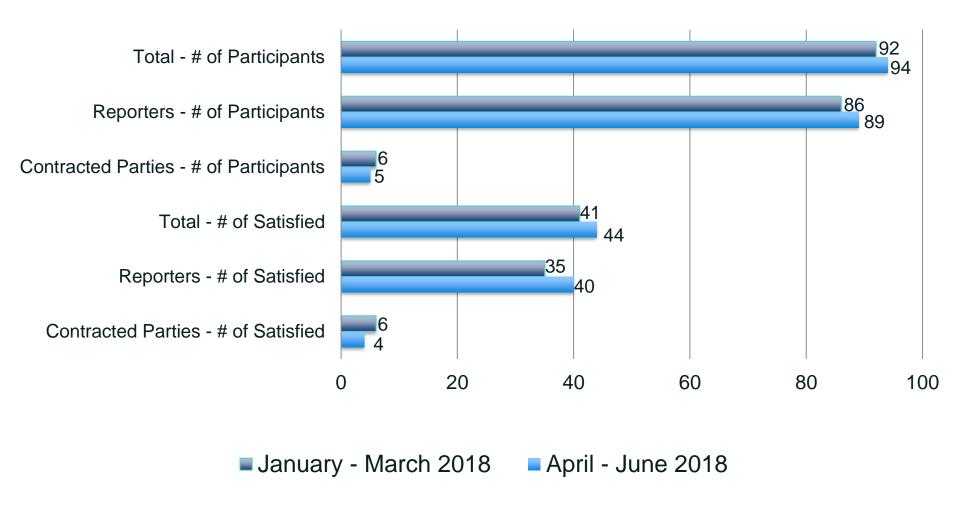

Closed            | Complaints Closed            |  |
| Volume Closed Before 1st Notice | 7,122                        | 5,513                        |  |
| Total Closed                    | 11,014                       | 8,236                        |  |
|                                 | Formal Notices               | Formal Notices               |  |
| Notice of Breach                | 9                            | 10                           |  |
| Contract Non-Renewal            | 0                            | 0                            |  |
| Notice of Suspension            | 0                            | 0                            |  |
| Notice of Termination           | 3                            | 2                            |  |



## **Satisfaction Survey Results**





# Registrar Metrics



## **Registrar Complaint Types in Detail**

| Registrar Complaints                                                                                                               | Quantity |         | Closed before 1st inquiry / notice |         | ICANN Issue |         |
|------------------------------------------------------------------------------------------------------------------------------------|----------|---------|------------------------------------|---------|-------------|---------|
|                                                                                                                                    | Q1 2018  | Q2 2018 | Q1 2018                            | Q2 2018 | Q1 2018     | Q2 2018 |
| Abuse