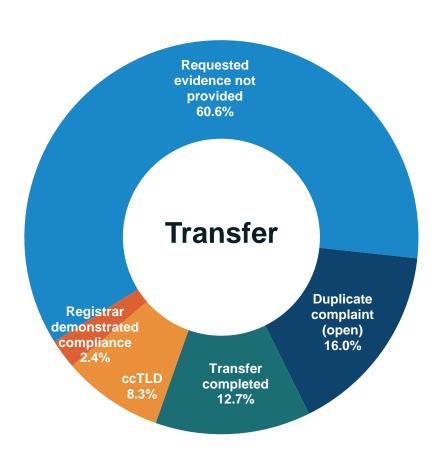

### Registrar Complaint Types and Top Closure Reasons (April – June 2018)

\* Does not include "WHOIS Accuracy Reporting System"

Disclaimer: Due to rounding, percentages may not always add up to 100%.

### Registrar Complaint Types and Top Closure Reasons (April – June 2018)