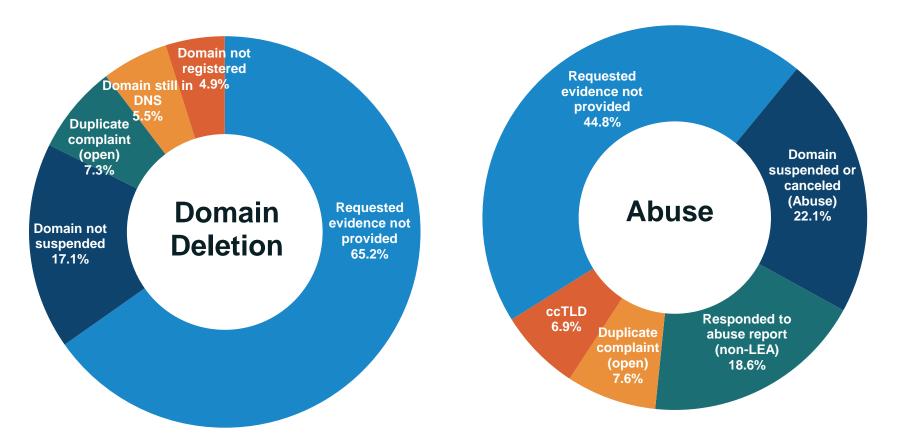

### Registrar Complaint Types and Top Closure Reasons (April – June 2018)

\* Does not include "WHOIS Accuracy Reporting System"

Disclaimer: Due to rounding, percentages may not always add up to 100%.

### Registrar Complaint Types and Top Closure Reasons (April – June 2018)