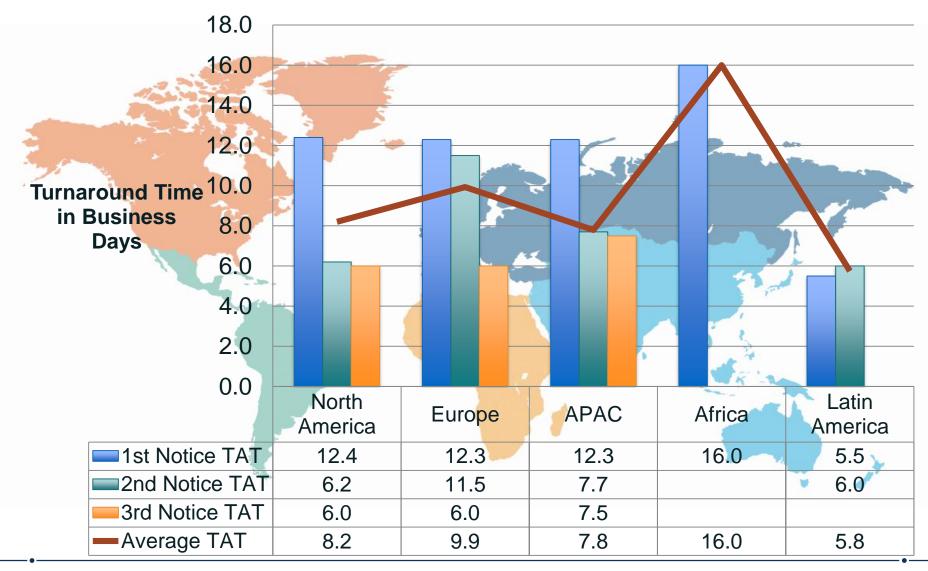

# Contractual Compliance Quarterly Metrics



2018 Quarter Two April - June 2018

## **Contractual Compliance Metrics**

Global Metrics

Registrar Metrics Registry Metrics



## **Global Metrics**



## Registrar and Registry Complaints by Region (April – June 2018)



Registries with Complaints



Registries per region

Registries with complaints, per region

## Regional Registrar Turnaround Time (April – June 2018)





## Regional Registry Turnaround Time (April – June 2018)





## **Global Formal Notice Activity (April – June 2018)**

| Notices     | Quantity |
|-------------|----------|
| Breach      | 10       |
| Non-Renewal | 0        |
| Suspension  | 0        |
| Termination | 2        |

| Breach Notice Reason          | Quantity |
|-------------------------------|----------|
| Breach Notice Reasons         | 18       |
| <ul><li>Cured *</li></ul>     | 12       |
| <ul> <li>Not Cured</li> </ul> | 6        |

<sup>\*</sup> There were an additional 4 breach notices reasons that were sent in a previous period & **cured** in this period .

#### **Breach Notice Reasons**





## **Global Formal Notice Trends (April – June 2018)**





## **Complaint and Notice Volumes by Quarter**

|