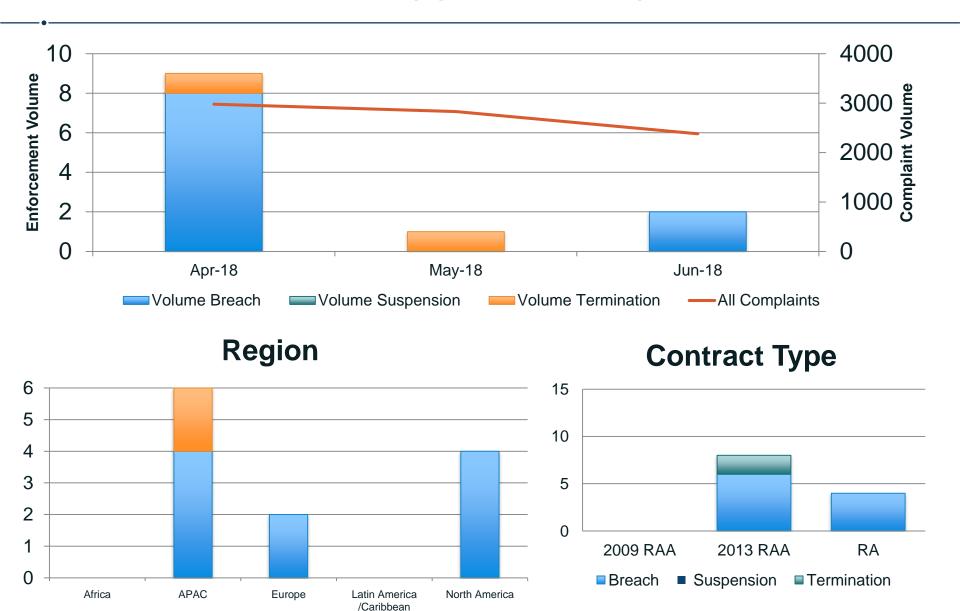

## **Global Formal Notice Trends (April – June 2018)**

## **Global Formal Notice Activity (April – June 2018)**

| Notices     | Quantity |
|-------------|----------|
| Breach      | 10       |
| Non-Renewal | 0        |
| Suspension  | 0        |
| Termination | 2        |

| Breach Notice Reason          | Quantity |
|-------------------------------|----------|
| Breach Notice Reasons         | 18       |
| <ul><li>Cured *</li></ul>     | 12       |
| <ul> <li>Not Cured</li> </ul> | 6        |

## Registrar and Registry Complaints by Region (April – June 2018)

Registries with Complaints

Registries per region

Registries with complaints, per region