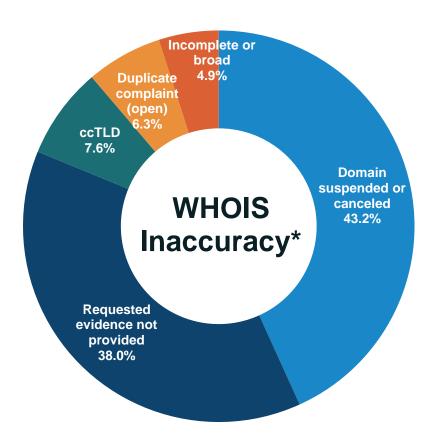

### Registrar Complaint Types and Top Closure Reasons (April – June 2018)

\* Does not include "WHOIS Accuracy Reporting System"

Disclaimer: Due to rounding, percentages may not always add up to 100%.

### Registrar Complaint Types and Top Closure Reasons (April – June 2018)