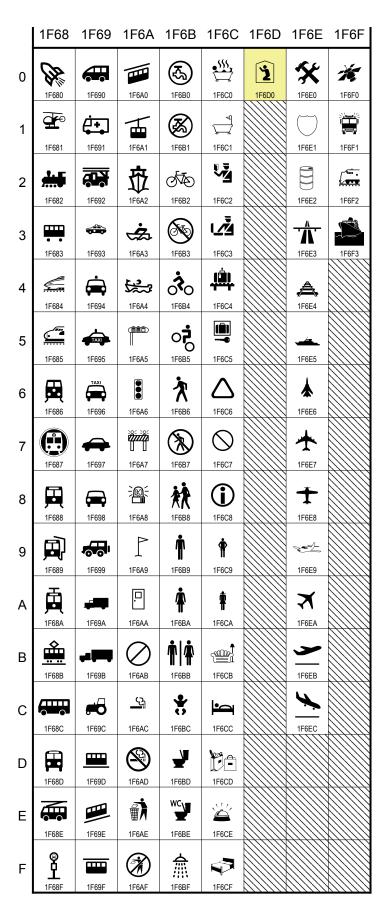

See http://www.unicode.org/pending/pending.html and http://www.unicode.org/alloc/Pipeline.html.

Copyright © 1991-2015 Unicode, Inc. All rights reserved.

| Vehicl                           | es           |                                                                                                                                                                            | Signa                                            | ge a                    | nd other symbols                                                                                                                           |
|----------------------------------|--------------|----------------------------------------------------------------------------------------------------------------------------------------------------------------------------|--------------------------------------------------|-------------------------|--------------------------------------------------------------------------------------------------------------------------------------------|
|                                  |              | ROCKET                                                                                                                                                                     |                                                  | -                       | TRIANGULAR FLAG ON POST                                                                                                                    |
| 11 000                           | 4            | → 1F66C → leftwards rocket                                                                                                                                                 | 11 0/13                                          | 1                       | = location information                                                                                                                     |
| 15691                            | d e          | HELICOPTER                                                                                                                                                                 |                                                  |                         | $\rightarrow$ 26F3 $\bullet$ flag in hole                                                                                                  |
| 11 00 1                          | _            | → 2708 → airplane                                                                                                                                                          |                                                  |                         | → 1F3F1  white pennant                                                                                                                     |
| 15600                            | 1            | STEAM LOCOMOTIVE                                                                                                                                                           | 15644                                            |                         | DOOR                                                                                                                                       |
| 17002                            | <b>*****</b> |                                                                                                                                                                            |                                                  |                         |                                                                                                                                            |
| 45000                            |              | → 1F6F2  diesel locomotive                                                                                                                                                 | IFOAD                                            | 0                       | NO ENTRY SIGN                                                                                                                              |
|                                  |              | RAILWAY CAR                                                                                                                                                                |                                                  |                         | → 20E0 © combining enclosing circle backslash                                                                                              |
|                                  |              | HIGH-SPEED TRAIN                                                                                                                                                           |                                                  |                         | → 26D4 • no entry                                                                                                                          |
|                                  |              | HIGH-SPEED TRAIN WITH BULLET NOSE                                                                                                                                          | 45040                                            | 0                       | → 1F6C7 © prohibited sign                                                                                                                  |
| 1F686                            | 羼            | TRAIN                                                                                                                                                                      |                                                  |                         | SMOKING SYMBOL                                                                                                                             |
|                                  | _            | = intercity train                                                                                                                                                          |                                                  |                         | NO SMOKING SYMBOL                                                                                                                          |
| 1F687                            | (**)         | METRO                                                                                                                                                                      |                                                  |                         | PUT LITTER IN ITS PLACE SYMBOL                                                                                                             |
|                                  |              | = subway, underground train                                                                                                                                                |                                                  |                         | DO NOT LITTER SYMBOL                                                                                                                       |
|                                  |              | LIGHT RAIL                                                                                                                                                                 |                                                  |                         | POTABLE WATER SYMBOL                                                                                                                       |
| 1F689                            | 風            | STATION                                                                                                                                                                    | 1F6B1                                            | $\otimes$               | NON-POTABLE WATER SYMBOL                                                                                                                   |
|                                  | _            | = train, subway station                                                                                                                                                    | 1F6B2                                            | ØÞ                      | BICYCLE                                                                                                                                    |
| 1F68A                            |              |                                                                                                                                                                            | 1F6B3                                            | 8                       | NO BICYCLES                                                                                                                                |
| 1F68B                            | <u> </u>     | TRAM CAR                                                                                                                                                                   | 1F6B4                                            | ৾৽                      | BICYCLIST                                                                                                                                  |
| 1F68C                            |              | BUS                                                                                                                                                                        |                                                  |                         | MOUNTAIN BICYCLIST                                                                                                                         |
| 1F68D                            |              | ONCOMING BUS                                                                                                                                                               |                                                  |                         | PEDESTRIAN                                                                                                                                 |
| 1F68E                            | <b></b>      | TROLLEYBUS                                                                                                                                                                 |                                                  | • •                     | = walking                                                                                                                                  |
|                                  |              | BUS STOP                                                                                                                                                                   | 1F6B7                                            | (%)                     | NO PEDESTRIANS                                                                                                                             |
|                                  |              | MINIBUS                                                                                                                                                                    |                                                  |                         | CHILDREN CROSSING                                                                                                                          |
|                                  |              | AMBULANCE                                                                                                                                                                  |                                                  |                         | MENS SYMBOL                                                                                                                                |
|                                  |              | FIRE ENGINE                                                                                                                                                                | 020                                              | •                       | = man symbol                                                                                                                               |
| 11 002                           | •-•          | → 1F6F1 🗑 oncoming fire engine                                                                                                                                             |                                                  |                         | = men's restroom                                                                                                                           |
| 1F693                            | -            | POLICE CAR                                                                                                                                                                 | 1F6BA                                            | •                       | WOMENS SYMBOL                                                                                                                              |
|                                  |              | ONCOMING POLICE CAR                                                                                                                                                        |                                                  | •                       | = woman symbol                                                                                                                             |
| 1F695                            |              |                                                                                                                                                                            |                                                  |                         | = women's restroom                                                                                                                         |
|                                  |              | ONCOMING TAXI                                                                                                                                                              | 1F6BB                                            | ήķ                      | RESTROOM                                                                                                                                   |
|                                  |              | AUTOMOBILE                                                                                                                                                                 |                                                  |                         | = man and woman symbol with divider                                                                                                        |
|                                  |              |                                                                                                                                                                            |                                                  |                         | = unisex restroom                                                                                                                          |
|                                  |              | ONCOMING AUTOMOBILE                                                                                                                                                        |                                                  |                         | → 1F46B 🛉 man and woman holding hands                                                                                                      |
|                                  |              | RECREATIONAL VEHICLE                                                                                                                                                       | 1F6BC                                            | *                       | BABY SYMBOL                                                                                                                                |
| 1F69A                            | -            | DELIVERY TRUCK                                                                                                                                                             |                                                  |                         | = baby on board, baby changing station                                                                                                     |
| 4E00D                            |              | → 26DF → black truck                                                                                                                                                       | 1F6BD                                            | 7                       | TOILET                                                                                                                                     |
|                                  |              | ARTICULATED LORRY                                                                                                                                                          | 1F6BE                                            | wc                      | WATER CLOSET                                                                                                                               |
|                                  |              | TRACTOR                                                                                                                                                                    | 1F6BF                                            | 魚                       | SHOWER                                                                                                                                     |
|                                  |              | MONORAIL                                                                                                                                                                   | 1F6C0                                            | • <del>***</del>        | BATH                                                                                                                                       |
|                                  |              | MOUNTAIN RAILWAY                                                                                                                                                           | 1F6C1                                            | $\stackrel{\neg}{\Box}$ | BATHTUB                                                                                                                                    |
|                                  |              | SUSPENSION RAILWAY                                                                                                                                                         | 1F6C2                                            | 4                       | PASSPORT CONTROL                                                                                                                           |
|                                  | -            | MOUNTAIN CABLEWAY                                                                                                                                                          |                                                  |                         | CUSTOMS                                                                                                                                    |
|                                  |              | AERIAL TRAMWAY                                                                                                                                                             |                                                  |                         | BAGGAGE CLAIM                                                                                                                              |
| 1F6A2                            | 亞            |                                                                                                                                                                            |                                                  |                         | LEFT LUGGAGE                                                                                                                               |
|                                  |              | = cruise line vacation                                                                                                                                                     |                                                  |                         | TRIANGLE WITH ROUNDED CORNERS                                                                                                              |
|                                  |              | → 26F4 <b>♣</b> ferry                                                                                                                                                      |                                                  |                         | = caution                                                                                                                                  |
|                                  |              | → 1F6F3 📥 passenger ship                                                                                                                                                   |                                                  |                         | $\rightarrow$ 25B3 $\triangle$ white up-pointing triangle                                                                                  |
| 1F6A3                            | ż            | ROWBOAT                                                                                                                                                                    | 1F6C7                                            | 0                       | PROHIBITED SIGN                                                                                                                            |
|                                  |              | → 26F5 😩 sailboat                                                                                                                                                          |                                                  | _                       | → 20E0 ⊗ combining enclosing circle backslash                                                                                              |
|                                  |              | SPEEDBOAT                                                                                                                                                                  |                                                  |                         | → 1F6AB ⊘ no entry sign                                                                                                                    |
| 1F6A4                            | ₩:           | SI LEDBOATI                                                                                                                                                                |                                                  | _                       |                                                                                                                                            |
| 1F6A4                            | 经            | → 1F6E5 _ motor boat                                                                                                                                                       | 1F6C8                                            | $\odot$                 | CIRCLED INFORMATION SOLIRCE                                                                                                                |
|                                  |              | → 1F6E5 <u> </u>                                                                                                                                                           | 1F6C8                                            | 1                       | CIRCLED INFORMATION SOURCE = information                                                                                                   |
| Traffic                          | sig          | → 1F6E5 <u> </u>                                                                                                                                                           | 1F6C8                                            | ①                       | = information                                                                                                                              |
| <b>Traffic</b><br>1F6A5          | sig<br>#     | → 1F6E5 → motor boat  ns  HORIZONTAL TRAFFIC LIGHT                                                                                                                         |                                                  |                         | = information<br>→ 2139 <b>i</b> information source                                                                                        |
| <b>Traffic</b><br>1F6A5<br>1F6A6 | sig<br>F     | → 1F6E5 → motor boat  ns  HORIZONTAL TRAFFIC LIGHT  VERTICAL TRAFFIC LIGHT                                                                                                 | 1F6C9                                            | †                       | = information<br>→ 2139 i information source<br>BOYS SYMBOL                                                                                |
| <b>Traffic</b><br>1F6A5<br>1F6A6 | sig<br>F     | → 1F6E5 → motor boat  ns  HORIZONTAL TRAFFIC LIGHT  VERTICAL TRAFFIC LIGHT  CONSTRUCTION SIGN                                                                              | 1F6C9<br>1F6CA                                   | †<br>†                  | = information<br>→ 2139 i information source<br>BOYS SYMBOL<br>GIRLS SYMBOL                                                                |
| <b>Traffic</b><br>1F6A5<br>1F6A6 | sig<br>F     | → 1F6E5 → motor boat  ns  HORIZONTAL TRAFFIC LIGHT  VERTICAL TRAFFIC LIGHT  CONSTRUCTION SIGN  → 26CF ★ pick                                                               | 1F6C9<br>1F6CA<br><b>Accom</b>                   | †<br>†                  | = information  → 2139 i information source BOYS SYMBOL GIRLS SYMBOL dation symbols                                                         |
| <b>Traffic</b> 1F6A5 1F6A6 1F6A7 | sig          | → 1F6E5 → motor boat  ns  HORIZONTAL TRAFFIC LIGHT  VERTICAL TRAFFIC LIGHT  CONSTRUCTION SIGN  → 26CF ★ pick  → 1F3D7  building construction                               | 1F6C9<br>1F6CA<br><b>Accom</b>                   | †<br>†                  | = information<br>→ 2139 i information source<br>BOYS SYMBOL<br>GIRLS SYMBOL                                                                |
| <b>Traffic</b> 1F6A5 1F6A6 1F6A7 | sig          | → 1F6E5 → motor boat  ns  HORIZONTAL TRAFFIC LIGHT  VERTICAL TRAFFIC LIGHT  CONSTRUCTION SIGN  → 26CF ★ pick  → 1F3D7 ➡ building construction  POLICE CARS REVOLVING LIGHT | 1F6C9<br>1F6CA<br><b>Accon</b><br><i>These</i> s | †<br>†<br>nmo           | = information  → 2139 i information source BOYS SYMBOL GIRLS SYMBOL dation symbols                                                         |
| <b>Traffic</b> 1F6A5 1F6A6 1F6A7 | sig          | → 1F6E5 → motor boat  ns  HORIZONTAL TRAFFIC LIGHT  VERTICAL TRAFFIC LIGHT  CONSTRUCTION SIGN  → 26CF ★ pick  → 1F3D7  building construction                               | 1F6C9<br>1F6CA<br><b>Accon</b><br><i>These</i> s | †<br>†<br>nmo           | = information  → 2139 i information source  BOYS SYMBOL  GIRLS SYMBOL  Idation symbols  bols constitute a set along with 1F378 for lounge. |

```
1F6CC ► SLEEPING ACCOMMODATION
          = hotel, guestrooms
          → 1F3E8 @ hotel
1F6CD № SHOPPING BAGS
          = shopping
1F6CE 🛎 BELLHOP BELL
          = reception, services
1F6CF 🖘 BED
Signage
1F6D0 1 PLACE OF WORSHIP
Miscellaneous symbols
1F6E0 🛠 HAMMER AND WRENCH
          = tools, repair facility
          → 2692 🛠 hammer and pick
1F6E1  SHIELD
          = US road interstate highway
1F6E2 🖹 OIL DRUM
          = commodities
1F6E3 🛧 MOTORWAY
1F6E4 ▲ RAILWAY TRACK
          = railroad
Vehicles
1F6E5 _ MOTOR BOAT
          = boat
          → 1F6A4 😖 speedboat
1F6E6 ★ UP-POINTING MILITARY AIRPLANE
          = military airport
1F6E7 ★ UP-POINTING AIRPLANE
          = commercial airport
          \rightarrow 2708 \rightarrow airplane
1F6E8 + UP-POINTING SMALL AIRPLANE
          = airfield
1F6E9 🛥 SMALL AIRPLANE
1F6EB 👱 AIRPLANE DEPARTURE
          = departures
1F6EC AIRPLANE ARRIVING
          = arrivals
1F6ED  <reserved>
1F6EE  <reserved>
1F6EF  <reserved>
1F6F0 * SATELLITE
1F6F1 🗑 ONCOMING FIRE ENGINE
          = fire
          \rightarrow 1F692 \overline{\mathbf{A}} fire engine
1F6F2 🕮 DIESEL LOCOMOTIVE
          = train
```