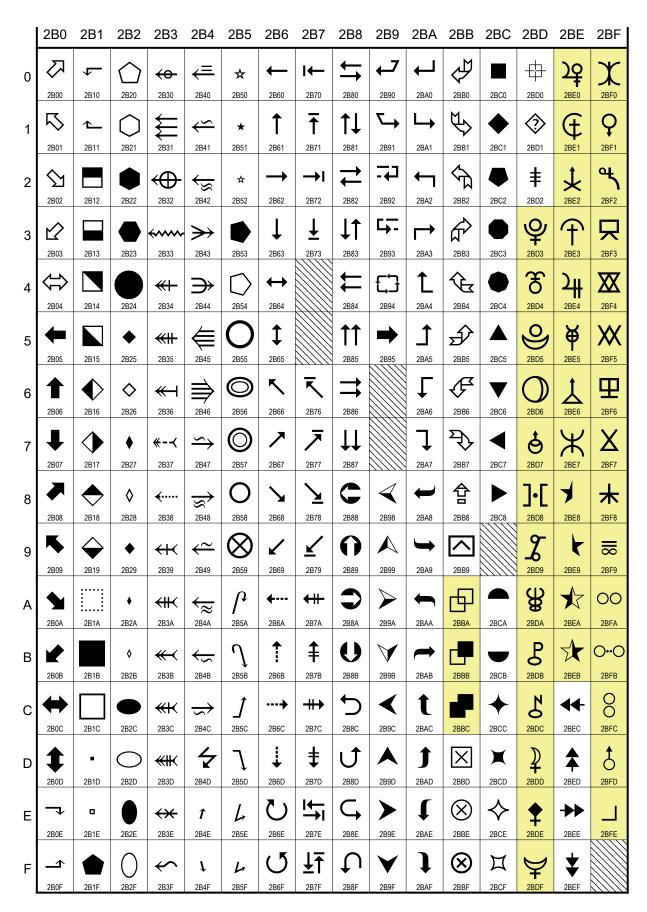

# Miscellaneous Symbols and Arrows

Range: 2B00-2BFF

#### White and black arrows Circle Other white and black arrows to complete this set can be 2B24 **BLACK LARGE CIRCLE** found in the Arrows and Dingbats blocks. → 25CF • black circle → 25EF large circle 2B00 NORTH EAST WHITE ARROW → 1F534 large red circle 2B01 尽 NORTH WEST WHITE ARROW 2B02 $\Sigma$ SOUTH EAST WHITE ARROW Diamonds and lozenges 2B03 SOUTH WEST WHITE ARROW 仑 2B25 **BLACK MEDIUM DIAMOND** 2B04 $\Leftrightarrow$ LEFT RIGHT WHITE ARROW → 25C6 ◆ black diamond → 21E6 🗁 leftwards white arrow 2B26 WHITE MEDIUM DIAMOND $\rightarrow$ 21F3 1 up down white arrow → 25C7 ♦ white diamond 2B05 LEFTWARDS BLACK ARROW → 1F754 ♦ alchemical symbol for soap → 27A1 → black rightwards arrow 2B27 **BLACK MEDIUM LOZENGE** → 2B95 → rightwards black arrow 2B28 WHITE MEDIUM LOZENGE 2B06 **UPWARDS BLACK ARROW** → 25CA ♦ lozenge 2B07 **DOWNWARDS BLACK ARROW** 2B29 **BLACK SMALL DIAMOND** 2B08 NORTH EAST BLACK ARROW → 22C4 · diamond operator 2B09 NORTH WEST BLACK ARROW → 1F538 ♦ small orange diamond 2B0A SOUTH EAST BLACK ARROW 2B2A **BLACK SMALL LOZENGE** 2B0B SOUTH WEST BLACK ARROW 2B2B WHITE SMALL LOZENGE 2B0C LEFT RIGHT BLACK ARROW **Ellipses** 2B2C **BLACK HORIZONTAL ELLIPSE** Arrows with bent tips 2B2D $\circ$ WHITE HORIZONTAL ELLIPSE Other arrows with bent tips to complete this set can be found 2B2E **BLACK VERTICAL ELLIPSE** in the Arrows block. 2B2F WHITE VERTICAL ELLIPSE 2B0F RIGHTWARDS ARROW WITH TIP DOWNWARDS **Mathematical arrows** 2B0F RIGHTWARDS ARROW WITH TIP UPWARDS These provide the opposite direction complement for arrows 2B10 LEFTWARDS ARROW WITH TIP DOWNWARDS for mathematical use not originally encoded in both a 2B11 ← LEFTWARDS ARROW WITH TIP UPWARDS leftwards and rightwards direction. Squares 2B30 **⇔** LEFT ARROW WITH SMALL CIRCLE 2B12 SQUARE WITH TOP HALF BLACK → 21F4 ↔ right arrow with small circle $\rightarrow$ 25E7 $\square$ square with left half black 2B31 SOUARE WITH BOTTOM HALF BLACK 2B13 → 21F6 \rightarrow three rightwards arrows 2B14 SOUARE WITH UPPER RIGHT DIAGONAL HALF 2B32 LEFT ARROW WITH CIRCLED PLUS BLACK → 27F4 → right arrow with circled plus 2B15 SQUARE WITH LOWER LEFT DIAGONAL HALF 2B33 LONG LEFTWARDS SQUIGGLE ARROW BLACK → 27FF \*\*\* long rightwards squiggle arrow **Diamonds** → 21DC 🟎 leftwards squiggle arrow DIAMOND WITH LEFT HALF BLACK 2B34 LEFTWARDS TWO-HEADED ARROW WITH 2B16 VERTICAL STROKE 2B17 **(** DIAMOND WITH RIGHT HALF BLACK → 2900 +> rightwards two-headed arrow with 2B18 DIAMOND WITH TOP HALF BLACK vertical stroke 2B19 $\Rightarrow$ DIAMOND WITH BOTTOM HALF BLACK 2B35 LEFTWARDS TWO-HEADED ARROW WITH Squares DOUBLE VERTICAL STROKE 2B1A DOTTED SOUARE → 2901 # rightwards two-headed arrow with double vertical stroke 2B1B BLACK LARGE SQUARE 2B36 ← LEFTWARDS TWO-HEADED ARROW FROM BAR → 25A0 ■ black square → 2905 +>> rightwards two-headed arrow from 2B1C WHITE LARGE SQUARE bar $\rightarrow$ 25A1 $\square$ white square 2B37 «-- LEFTWARDS TWO-HEADED TRIPLE DASH 2B1D **BLACK VERY SMALL SQUARE ARROW** → 25AA • black small square → 2910 >--- rightwards two-headed triple dash 2B1E -WHITE VERY SMALL SQUARE → 25AB • white small square LEFTWARDS ARROW WITH DOTTED STEM 2B38 **Pentagons** → 2911 ---> rightwards arrow with dotted stem LEFTWARDS ARROW WITH TAIL WITH 2B39 2B1F BLACK PENTAGON VERTICAL STROKE 2B20 WHITE PENTAGON → 2914 >>> rightwards arrow with tail with **Hexagons** vertical stroke 2B21 WHITE HEXAGON 2B3A LEFTWARDS ARROW WITH TAIL WITH DOUBLE → 2394 ○ software-function symbol VERTICAL STROKE 2B22 → 2915 > rightwards arrow with tail with **BLACK HEXAGON** double vertical stroke 2B23 • HORIZONTAL BLACK HEXAGON

| 2B3B         | <b>₩</b>                       | LEFTWARDS TWO-HEADED ARROW WITH TAIL                                               | 2B4F      | ,           | SHORT BACKSLANTED SOUTH ARROW                                                    |  |
|--------------|--------------------------------|------------------------------------------------------------------------------------|-----------|-------------|----------------------------------------------------------------------------------|--|
| 2000         | -                              | $\rightarrow$ 2916 $\rightarrow$ rightwards two-headed arrow with                  | 2041      | •           | • slight fall or overall fall in tone when at the end                            |  |
| 2D2C         |                                | tail                                                                               |           |             | of a word or at the beginning of a phrase, respectively                          |  |
| 2B3C         | <del>«</del> K                 | LEFTWARDS TWO-HEADED ARROW WITH TAIL WITH VERTICAL STROKE                          | Stars     |             | respectively                                                                     |  |
|              |                                | → 2917 >>> rightwards two-headed arrow with                                        | 2B50      | *           | WHITE MEDIUM STAR                                                                |  |
| 2B3D         | ₩                              | tail with vertical stroke  LEFTWARDS TWO-HEADED ARROW WITH TAIL                    |           |             | → 2606 ☆ white star                                                              |  |
| 2000         | WII.                           | WITH DOUBLE VERTICAL STROKE                                                        | 2B51      | *           | BLACK SMALL STAR                                                                 |  |
|              |                                | → 2918 → rightwards two-headed arrow with                                          |           |             | → 066D * arabic five pointed star                                                |  |
| שמפר         |                                | tail with double vertical stroke                                                   |           |             | <ul> <li>→ 22C6 * star operator</li> <li>→ 2605 ★ black star</li> </ul>          |  |
| 2B3E         | <del>**</del>                  | LEFTWARDS ARROW THROUGH X  → 2947 ↔ rightwards arrow through x                     | 2B52      | *           | WHITE SMALL STAR                                                                 |  |
| 2B3F         | <b>←</b>                       | WAVE ARROW POINTING DIRECTLY LEFT                                                  | Pentagons |             |                                                                                  |  |
|              |                                | → 2933 → wave arrow pointing directly right                                        | 2B53      | .go         | BLACK RIGHT-POINTING PENTAGON                                                    |  |
| 07.40        |                                | → 219C ► leftwards wave arrow                                                      | 2B54      | $\bigcirc$  | WHITE RIGHT-POINTING PENTAGON                                                    |  |
| 2B40         | ⇐                              | EQUALS SIGN ABOVE LEFTWARDS ARROW                                                  | Traffi    | c sia       | n from ARIB STD B24                                                              |  |
| 2B41         | ~                              | → 2971 ⇒ equals sign above rightwards arrow REVERSE TILDE OPERATOR ABOVE LEFTWARDS | 2B55      |             | HEAVY LARGE CIRCLE                                                               |  |
| ZDTI         | `                              | ARROW                                                                              |           | ·           | = basic symbol for speed limit                                                   |  |
|              |                                | <ul> <li>mirror image of "≃→"</li> </ul>                                           |           |             | • forms a game tally pair with 274C <b>★</b>                                     |  |
|              |                                | → 2972 ≃ tilde operator above rightwards                                           |           |             | → 25EF  large circle                                                             |  |
| 2B42         | €                              | arrow  LEFTWARDS ARROW ABOVE REVERSE ALMOST                                        |           |             | y and map symbols from ARIB STD B24                                              |  |
| 2012         | `∞                             | EQUAL TO                                                                           | 2B56      | 0           | HEAVY OVAL WITH OVAL INSIDE                                                      |  |
|              |                                | • mirror image of "⇒"                                                              | 2B57      | 0           | = prefectural office HEAVY CIRCLE WITH CIRCLE INSIDE                             |  |
|              |                                | → 2975 ⇒ rightwards arrow above almost equal to                                    | 2001      | •           | = municipal office                                                               |  |
| 2B43         | →                              | RIGHTWARDS ARROW THROUGH GREATER-                                                  |           | _           | → 25CE © bullseye                                                                |  |
|              |                                | THAN                                                                               | 2B58      | 0           | HEAVY CIRCLE                                                                     |  |
|              |                                | • mirror image of "←"                                                              |           |             | = town or village office<br>= power off symbol                                   |  |
| 2B44         | ⇒                              | → 2977 ← leftwards arrow through less-than RIGHTWARDS ARROW THROUGH SUPERSET       |           |             | → 23FD   power on symbol                                                         |  |
| 2D44         | ⇉                              | • mirror image of "€"                                                              |           | _           | → 25CB O white circle                                                            |  |
|              |                                | → 297A ← leftwards arrow through subset                                            | 2B59      | $\otimes$   | HEAVY CIRCLED SALTIRE                                                            |  |
| 2B45         | €                              | LEFTWARDS QUADRUPLE ARROW                                                          |           |             | <ul><li>= police station</li><li>→ 2A02 ⊗ n-ary circled times operator</li></ul> |  |
| 00.40        | _                              | → 27F0 m upwards quadruple arrow                                                   | lutou     | -4:         |                                                                                  |  |
| 2B46<br>2B47 | ∌                              | RIGHTWARDS QUADRUPLE ARROW REVERSE TILDE OPERATOR ABOVE                            | 2B5A      | atioi<br>/² | n marks for Lithuanian dialectology SLANTED NORTH ARROW WITH HOOKED HEAD         |  |
| 2D41         | <b>→</b>                       | RIGHTWARDS ARROW                                                                   | ZDJA      | 7           | • increasing tone with falling trend at the end                                  |  |
| 2B48         | ⇛                              | RIGHTWARDS ARROW ABOVE REVERSE                                                     | 2B5B      | J           | BACKSLANTED SOUTH ARROW WITH HOOKED                                              |  |
| 00.40        |                                | ALMOST EQUAL TO                                                                    |           | •           | TAIL                                                                             |  |
| 2B49<br>2B4A | <b>←</b>                       | TILDE OPERATOR ABOVE LEFTWARDS ARROW<br>LEFTWARDS ARROW ABOVE ALMOST EQUAL         | 2050      | •           | • sharp rise and fall in tone                                                    |  |
| ZD4A         | €                              | TO                                                                                 | 2B5C      | J           | SLANTED NORTH ARROW WITH HORIZONTAL TAIL                                         |  |
| 2B4B         | $\leftarrow$                   | LEFTWARDS ARROW ABOVE REVERSE TILDE                                                |           |             | • continued rise in tone                                                         |  |
|              |                                | OPERATOR                                                                           | 2B5D      | J           |                                                                                  |  |
|              |                                | • mirror image of "⇒"<br>→ 2974 ⇒ rightwards arrow above tilde                     |           |             | HORIZONTAL TAIL  • continued fall in tone                                        |  |
|              |                                | operator                                                                           | 2B5E      | L           | BENT ARROW POINTING DOWNWARDS THEN                                               |  |
| 2B4C         | $\stackrel{\sim}{\rightarrow}$ | RIGHTWARDS ARROW ABOVE REVERSE TILDE                                               |           |             | NORTH EAST                                                                       |  |
|              |                                | OPERATOR                                                                           |           |             | • sharp fall in tone with rising trend at the end                                |  |
|              |                                | • mirror image of "←"<br>→ 2973 ← leftwards arrow above tilde operator             | 2B5F      | L           | SHORT BENT ARROW POINTING DOWNWARDS THEN NORTH EAST                              |  |
| Misco        | llan                           | eous arrow                                                                         |           |             | • slight fall in tone with rising trend at the end                               |  |
| 2B4D         |                                | DOWNWARDS TRIANGLE-HEADED ZIGZAG                                                   | Trian     | ale-ł       | neaded arrows                                                                    |  |
| 2570         | ĸ                              | ARROW                                                                              | 2B60      | ب           | LEFTWARDS TRIANGLE-HEADED ARROW                                                  |  |
|              |                                | → 21AF 🗲 downwards zigzag arrow                                                    |           |             | → 2190 ← leftwards arrow                                                         |  |
| Inton        | atio                           | n marks for Lithuanian dialectology                                                | 2B61      | 1           | UPWARDS TRIANGLE-HEADED ARROW                                                    |  |
| 2B4E         | 1                              | SHORT SLANTED NORTH ARROW                                                          | 0000      |             | → 2191 ↑ upwards arrow                                                           |  |
|              |                                | • slight rise in tone                                                              | 2B62      | <b>→</b>    | RIGHTWARDS TRIANGLE-HEADED ARROW  → 2192 → rightwards arrow                      |  |
|              |                                |                                                                                    |           |             | $\rightarrow$ 279D $\rightarrow$ triangle-headed rightwards arrow                |  |
|              |                                |                                                                                    |           |             | >5 a.agic fiedded fightwards anow                                                |  |

| 2B63         | Ţ                 | DOWNWARDS TRIANGLE-HEADED ARROW  → 2193 ↓ downwards arrow                        | 2B7B   | ‡                   | UPWARDS TRIANGLE-HEADED ARROW WITH DOUBLE HORIZONTAL STROKE                         |
|--------------|-------------------|----------------------------------------------------------------------------------|--------|---------------------|-------------------------------------------------------------------------------------|
| 2B64         | $\leftrightarrow$ | LEFT RIGHT TRIANGLE-HEADED ARROW  → 2194 ↔ left right arrow                      | 2B7C   | ₩                   | = page up<br>RIGHTWARDS TRIANGLE-HEADED ARROW                                       |
| 2B65         | ‡                 | UP DOWN TRIANGLE-HEADED ARROW                                                    |        |                     | WITH DOUBLE HORIZONTAL STROKE  ** RIGHTWARDS TRIANGLE-HEADED ARROW                  |
| 2B66         | ζ.                | → 2195 \$ up down arrow  NORTH WEST TRIANGLE-HEADED ARROW                        | 2B7D   | ŧ                   | WITH DOUBLE VERTICAL STROKE  DOWNWARDS TRIANGLE-HEADED ARROW                        |
| 2B67         | >                 | → 2196 \ north west arrow<br>NORTH EAST TRIANGLE-HEADED ARROW                    |        | Ť                   | WITH DOUBLE HORIZONTAL STROKE = page down                                           |
| 0000         |                   | → 2197 / north east arrow                                                        | Kevb   | oard                | symbols                                                                             |
| 2B68         | 7                 | SOUTH EAST TRIANGLE-HEADED ARROW  → 2198 \ south east arrow                      |        |                     | HORIZONTAL TAB KEY                                                                  |
| 2B69         | ✓                 | SOUTH WEST TRIANGLE-HEADED ARROW                                                 |        |                     | → 21B9 🔄 leftwards arrow to bar over rightwards arrow to bar                        |
| 2B6A         | <b>+</b>          | → 2199 / south west arrow  LEFTWARDS TRIANGLE-HEADED DASHED                      | 2B7F   | ₹Ţ                  | VERTICAL TAB KEY                                                                    |
|              |                   | ARROW                                                                            | Paire  | d tria              | angle-headed arrows                                                                 |
| anen         | 1                 | → 21E0 ← leftwards dashed arrow                                                  | 2B80   | ≒                   | LEFTWARDS TRIANGLE-HEADED ARROW OVER                                                |
| 2B6B         | i                 | UPWARDS TRIANGLE-HEADED DASHED<br>ARROW                                          |        |                     | RIGHTWARDS TRIANGLE-HEADED ARROW                                                    |
|              |                   | → 21E1 ↑ upwards dashed arrow                                                    |        |                     | → 21C6 与 leftwards arrow over rightwards arrow                                      |
| 2B6C         |                   | RIGHTWARDS TRIANGLE-HEADED DASHED                                                | 2B81   | <b>†</b> ↓          | UPWARDS TRIANGLE-HEADED ARROW                                                       |
|              |                   | ARROW                                                                            |        |                     | LEFTWARDS OF DOWNWARDS TRIANGLE-                                                    |
| 2B6D         | ļ                 | → 21E2 → rightwards dashed arrow DOWNWARDS TRIANGLE-HEADED DASHED                | 2B82   | ⇄                   | HEADED ARROW<br>RIGHTWARDS TRIANGLE-HEADED ARROW                                    |
| 2000         | *                 | ARROW                                                                            |        |                     | OVER LEFTWARDS TRIANGLE-HEADED ARROW                                                |
| 2B6E         | 7.                | → 21E3 ‡ downwards dashed arrow CLOCKWISE TRIANGLE-HEADED OPEN CIRCLE            | 2B83   | ŢŢ                  | DOWNWARDS TRIANGLE-HEADED ARROW LEFTWARDS OF UPWARDS TRIANGLE-HEADED                |
| ZD0E         | O                 | ARROW                                                                            |        |                     | ARROW                                                                               |
| 2B6F         | J                 | → 21BB ♂ clockwise open circle arrow                                             |        |                     | → 21F5 ↓↑ downwards arrow leftwards of upwards arrow                                |
| 2001         | O                 | ANTICLOCKWISE TRIANGLE-HEADED OPEN CIRCLE ARROW                                  | 2B84   | Ħ                   | LEFTWARDS TRIANGLE-HEADED PAIRED ARROWS                                             |
| 2B70         | ı←                | → 21BA (5) anticlockwise open circle arrow<br>LEFTWARDS TRIANGLE-HEADED ARROW TO |        |                     | → 21C7   leftwards paired arrows                                                    |
| 2010         | •                 | BAR                                                                              | 2B85   | 11                  | UPWARDS TRIANGLE-HEADED PAIRED ARROWS                                               |
|              |                   | = left tab<br>→ 21E4 ← leftwards arrow to bar                                    |        |                     | → 21C8 ↑↑ upwards paired arrows                                                     |
| 2B71         | Ŧ                 | UPWARDS TRIANGLE-HEADED ARROW TO BAR                                             | 2B86   | $\rightrightarrows$ | RIGHTWARDS TRIANGLE-HEADED PAIRED                                                   |
|              |                   | = up tab                                                                         |        |                     | ARROWS                                                                              |
| 2B72         | →ı                | → 2912 ↑ upwards arrow to bar<br>RIGHTWARDS TRIANGLE-HEADED ARROW TO             | 2B87   | <b>‡</b> ‡          | → 21C9 ⇒ rightwards paired arrows  DOWNWARDS TRIANGLE-HEADED PAIRED                 |
| ZDIZ         | 71                | BAR                                                                              | 2001   | **                  | ARROWS                                                                              |
|              |                   | = right tab                                                                      |        |                     | → 21CA U downwards paired arrows                                                    |
| 2B73         | Ţ                 | → 21E5 → rightwards arrow to bar DOWNWARDS TRIANGLE-HEADED ARROW TO              | Circle | d ar                | rows                                                                                |
| 2013         | <u>*</u>          | BAR                                                                              | 2B88   | C                   | LEFTWARDS BLACK CIRCLED WHITE ARROW                                                 |
|              |                   | = down tab                                                                       | 2B89   |                     | UPWARDS BLACK CIRCLED WHITE ARROW                                                   |
| 0074         | ~                 | → 2913 ↓ downwards arrow to bar                                                  | 2B8A   |                     | RIGHTWARDS BLACK CIRCLED WHITE ARROW  → 27B2 → circled heavy white rightwards arrow |
| 2B74<br>2B75 |                   | <reserved> <reserved></reserved></reserved>                                      | 2B8B   | O                   | DOWNWARDS BLACK CIRCLED WHITE ARROW                                                 |
| 2B76         | <u>~</u>          | NORTH WEST TRIANGLE-HEADED ARROW TO                                              | Trian  | ale-ŀ               | neaded u-shaped arrows                                                              |
|              | ·                 | BAR<br>= home                                                                    | 2B8C   | _                   | ANTICLOCKWISE TRIANGLE-HEADED RIGHT U-                                              |
| 2B77         | ₹                 | NORTH EAST TRIANGLE-HEADED ARROW TO                                              | 2B8D   | đ                   | SHAPED ARROW ANTICLOCKWISE TRIANGLE-HEADED BOTTOM                                   |
| 2B78         | <u>\</u>          | BAR<br>SOUTH EAST TRIANGLE-HEADED ARROW TO                                       | 2B8E   | <b>C</b> .          | U-SHAPED ARROW<br>ANTICLOCKWISE TRIANGLE-HEADED LEFT U-                             |
|              |                   | BAR<br>= end                                                                     |        | _                   | SHAPED ARROW                                                                        |
| 2B79         | ⊻′                | SOUTH WEST TRIANGLE-HEADED ARROW TO                                              | 2B8F   | t                   | ANTICLOCKWISE TRIANGLE-HEADED TOP U-<br>SHAPED ARROW                                |
| 2B7A         | <b>←</b>   -      | BAR LEFTWARDS TRIANGLE-HEADED ARROW WITH                                         |        | _                   | → 21B6 	 anticlockwise top semicircle arrow                                         |
|              |                   | DOUBLE HORIZONTAL STROKE                                                         | -      |                     | symbols                                                                             |
|              |                   | * LEFTWARDS TRIANGLE-HEADED ARROW WITH DOUBLE VERTICAL STROKE                    | 2B90   | ₽                   | RETURN LEFT                                                                         |
|              |                   | SOURCE VEHICLE STHORE                                                            | 2B91   | √→                  | → 23CE ╝ return symbol RETURN RIGHT                                                 |
|              |                   |                                                                                  | 2B92   | <b>∓</b> 2          | NEWLINE LEFT                                                                        |
|              |                   |                                                                                  |        |                     |                                                                                     |