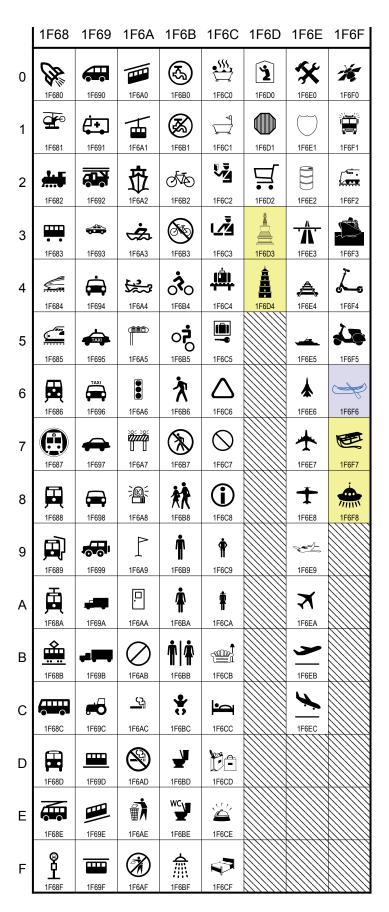

See http://www.unicode.org/pending/pending.html and http://www.unicode.org/alloc/Pipeline.html.

Copyright © 1991-2017 Unicode, Inc. All rights reserved.

| Vehicles      |                  |                                   | Signage and other symbols |            |                                                           |
|---------------|------------------|-----------------------------------|---------------------------|------------|-----------------------------------------------------------|
| 1F680         | B                | ROCKET                            | 1F6A9                     | 1          | TRIANGULAR FLAG ON POST                                   |
|               |                  | → 1F66C → leftwards rocket        |                           |            | = location information                                    |
| 1F681         | <b>P</b>         | HELICOPTER                        |                           |            | → 26F3 🕹 flag in hole                                     |
|               |                  | → 2708 → airplane                 |                           |            | → 1F3F1 🗠 white pennant                                   |
| 1F682         | 45               | STEAM LOCOMOTIVE                  | 1F6AA                     |            | DOOR                                                      |
|               |                  | → 1F6F2 🖨 diesel locomotive       | 1F6AB                     | 0          | NO ENTRY SIGN                                             |
| 1F683         | -                | RAILWAY CAR                       |                           | _          | → 20E0 ⊗ combining enclosing circle backslash             |
|               |                  | HIGH-SPEED TRAIN                  |                           |            | $\rightarrow$ 26D4 $\bigcirc$ no entry                    |
|               |                  | HIGH-SPEED TRAIN WITH BULLET NOSE |                           |            | → 1F6C7 © prohibited sign                                 |
|               |                  |                                   | 1F6AC                     | (2)        | SMOKING SYMBOL                                            |
| 1F686         | 圍                | TRAIN                             |                           |            | NO SMOKING SYMBOL                                         |
| 4EC07         | <b>(2)</b>       | = intercity train                 |                           | _          |                                                           |
| 15007         | (3)              | METRO                             |                           |            | PUT LITTER IN ITS PLACE SYMBOL                            |
| 45000         | _                | = subway, underground train       |                           |            | DO NOT LITTER SYMBOL                                      |
|               |                  | LIGHT RAIL                        |                           |            | POTABLE WATER SYMBOL                                      |
| 11-689        | Щ                | STATION                           |                           |            | NON-POTABLE WATER SYMBOL                                  |
| 45004         | <b>.</b>         | = train, subway station           |                           | _          | BICYCLE                                                   |
|               |                  | TRAM                              |                           |            | NO BICYCLES                                               |
|               | _                | TRAM CAR                          | 1F6B4                     | ঽ৾         | BICYCLIST                                                 |
| 1F68C         |                  |                                   | 1F6B5                     | ्रं        | MOUNTAIN BICYCLIST                                        |
| 1F68D         |                  | ONCOMING BUS                      | 1F6B6                     | 洧          | PEDESTRIAN                                                |
| 1F68E         | <b>4</b>         | TROLLEYBUS                        |                           |            | = walking                                                 |
| 1F68F         | Ŷ                | BUS STOP                          | 1F6B7                     | (%)        | NO PEDESTRIANS                                            |
|               |                  | MINIBUS                           | 1F6B8                     | À          | CHILDREN CROSSING                                         |
| 1F691         | ٠                | AMBULANCE                         |                           |            | MENS SYMBOL                                               |
| 1F692         | <u> </u>         | FIRE ENGINE                       |                           | •          | = man symbol                                              |
|               |                  | → 1F6F1 🗑 oncoming fire engine    |                           |            | = men's restroom                                          |
| 1F693         | -                | POLICE CAR                        | 1F6BA                     | <b>*</b>   | WOMENS SYMBOL                                             |
|               |                  | ONCOMING POLICE CAR               |                           | •          | = woman symbol                                            |
| 1F695         |                  |                                   |                           |            | = women's restroom                                        |
|               |                  |                                   | 1F6BB                     | ήnΙήn      | RESTROOM                                                  |
|               |                  | ONCOMING TAXI                     |                           |            | = man and woman symbol with divider                       |
|               |                  | AUTOMOBILE                        |                           |            | = unisex restroom                                         |
|               |                  | ONCOMING AUTOMOBILE               |                           |            | → 1F46B 🛉 man and woman holding hands                     |
|               |                  | RECREATIONAL VEHICLE              | 1F6BC                     | *          | BABY SYMBOL                                               |
| 1F69A         | 4                | DELIVERY TRUCK                    |                           |            | = baby on board, baby changing station                    |
|               |                  | → 26DF <b>➡</b> black truck       | 1F6BD                     | J          | TOILET                                                    |
| 1F69B         | -                | ARTICULATED LORRY                 |                           |            | WATER CLOSET                                              |
| 1F69C         | €                | TRACTOR                           |                           |            | SHOWER                                                    |
| 1F69D         |                  | MONORAIL                          | 1F6C0                     |            |                                                           |
| 1F69E         | <b>==</b>        | MOUNTAIN RAILWAY                  |                           |            | BATHTUB                                                   |
| 1F69F         | _                | SUSPENSION RAILWAY                |                           |            |                                                           |
|               |                  | MOUNTAIN CABLEWAY                 |                           |            | PASSPORT CONTROL                                          |
|               | -                | AERIAL TRAMWAY                    |                           |            | CUSTOMS                                                   |
| 1F6A2         | 宀                | SHIP                              |                           |            | BAGGAGE CLAIM                                             |
| 11 0/ 12      | Ψ.               | = cruise line vacation            |                           |            | LEFT LUGGAGE                                              |
|               |                  | → 26F4 <b>t</b> ferry             | 1F6C6                     | Δ          | TRIANGLE WITH ROUNDED CORNERS                             |
|               |                  | → 1F6F3 ♣ passenger ship          |                           |            | = caution                                                 |
| 15673         | _                | ROWBOAT                           |                           |            | $\rightarrow$ 25B3 $\triangle$ white up-pointing triangle |
| IFOAS         | <b>₹</b>         |                                   | 1F6C7                     | $\Diamond$ | PROHIBITED SIGN                                           |
| 45044         |                  | → 26F5 ♣ sailboat                 |                           |            | → 20E0 ⊗ combining enclosing circle backslash             |
| 1F6A4         |                  | SPEEDBOAT                         |                           |            | → 1F6AB ⊘ no entry sign                                   |
|               |                  | → 1F6E5 <u> </u>                  | 1F6C8                     | <b>①</b>   | CIRCLED INFORMATION SOURCE                                |
| Traffic signs |                  |                                   |                           |            | = information                                             |
|               | _                | HORIZONTAL TRAFFIC LIGHT          |                           |            | $\rightarrow$ 2139 <b>i</b> information source            |
| 1F6A6         |                  | VERTICAL TRAFFIC LIGHT            | 1F6C9                     | ŧ          | BOYS SYMBOL                                               |
|               |                  | CONSTRUCTION SIGN                 |                           |            | GIRLS SYMBOL                                              |
| II UAI        | U U              | → 26CF <b>K</b> pick              |                           |            |                                                           |
|               |                  |                                   |                           |            | dation symbols                                            |
| 15640         | - <sub>@</sub> - | → 1F3D7  building construction    | These s                   | ymł        | ools constitute a set along with 1F378 for lounge.        |
| ITUA0         |                  | POLICE CARS REVOLVING LIGHT       | 1F6CB                     | <u> </u>   | COUCH AND LAMP                                            |
|               |                  | = rotating beacon                 |                           |            | = furniture, lifestyles                                   |

1F6CC ► SLEEPING ACCOMMODATION = hotel, guestrooms → 1F3E8 🚇 hotel 1F6CD 🧺 SHOPPING BAGS = shopping 1F6CE 🛎 BELLHOP BELL = reception, services Signage and other symbols 1F6D0 1 PLACE OF WORSHIP 1F6D1 OCTAGONAL SIGN = stop sign • may contain text indicating stop  $\rightarrow$  26A0  $\triangle$  warning sign → 26DB **∇** heavy white down-pointing triangle → 2BC3 • horizontal black octagon 1F6D2 ☐ SHOPPING TROLLEY = shopping cart Map symbols 1F6D3 🛓 **STUPA** 1F6D4 🛔 PAGODA Miscellaneous symbols 1F6E0 🛠 HAMMER AND WRENCH = tools, repair facility → 2692 🌣 hammer and pick 1F6E1 🗇 SHIELD = US road interstate highway 1F6E2 🛢 OIL DRUM = commodities 1F6E3 🛧 MOTORWAY 1F6E4 ≜ RAILWAY TRACK = railroad **Vehicles** 1F6E5 \_ MOTOR BOAT = boat → 1F6A4 😓 speedboat 1F6E6 ★ UP-POINTING MILITARY AIRPLANE = military airport 1F6E7 ★ UP-POINTING AIRPLANE = commercial airport → 2708 **→** airplane 1F6E8 + UP-POINTING SMALL AIRPLANE = airfield 1F6E9 🛥 SMALL AIRPLANE 1F6EA **★** NORTHEAST-POINTING AIRPLANE 1F6EB **Y** AIRPLANE DEPARTURE

= departures

1F6EC AIRPLANE ARRIVING
= arrivals

1F6F1 🗑 ONCOMING FIRE ENGINE

1F6F2 DIESEL LOCOMOTIVE = train

→ 1F692 A fire engine

→ 1F686 **🖪** train

→ 1F682 # steam locomotive

1F6ED <reserved>
1F6EE <reserved>
1F6EF <reserved>

1F6F0 **\*** SATELLITE

PASSENGER SHIP

= cruise line vacation

→ 1F6A2 ★ ship

1F6F4 ♣ SCOOTER

1F6F5 ♣ MOTOR SCOOTER

1F6F6 ❤ CANOE

1F6F7 ♥ SLED

= sledge, toboggan

1F6F8 ★ FLYING SAUCER

= UFO

→ 1F47D ❤ extraterrestrial alien