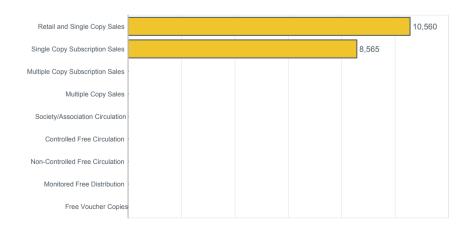

### **Print Circulation analysis**

Actively purchased circulation (UK & ROI)

Multipacked Retail sales circulation

O%

Price: Basic cover price
Published annual UK subscription rate
Published annual ROI subscription rate
Published annual other countries subscription rate

| Total  | UK & Rol | Other Countries |  |  |
|--------|----------|-----------------|--|--|
| 22,054 | 19,083   | 2,971           |  |  |

|                                                  | Total  |         | UK & Rol |         | Other Co | untries |
|--------------------------------------------------|--------|---------|----------|---------|----------|---------|
|                                                  | Print  | Digital | Print    | Digital | Print    | Digital |
| Average Circulation                              | 19,125 | 2,929   | 17,672   | 1,411   | 1,453    | 1,518   |
| Retail and other Single Copy Sales               | 10,560 | 635     | 9,518    | 350     | 1,042    | 285     |
| At Basic Cover Price                             | 10,560 | -       | 9,518    | -       | 1,042    | -       |
| Below BCP but not less than 50%                  | -      | 290     | -        | 88      | -        | 202     |
| Less than 50% of BCP but not less than 20%       | -      | 345     | -        | 262     | -        | 83      |
| Single Copy Subscription Sales                   | 8,565  | 2,294   | 8,154    | 1,061   | 411      | 1,233   |
| At Basic Annual Rate                             | 3,377  | -       | 3,091    | -       | 286      | -       |
| Below BAR but not less than 50%                  | 4,762  | 754     | 4,639    | 294     | 123      | 460     |
| Less than 50% of BAR but not less than 20%       | 399    | 1,540   | 399      | 767     | -        | 773     |
| Less than 20% of BAR but not less than 10%       | 1      | -       | 1        | -       | -        | -       |
| Less than 10% of BAR                             | 26     | -       | 24       | -       | 2        | -       |
| Multiple Copy Subscription Sales                 | -      |         | -        |         | -        |         |
| Corporate Subscription Sales                     |        | -       |          | -       |          | -       |
| Multiple Copy Sales                              | -      |         | -        |         | -        |         |
| Society / Association / Organisation Circulation | -      | -       | -        | -       | -        | -       |
| Controlled Free Circulation                      | -      | -       | -        | -       | -        | -       |
| Non-Controlled Free Circulation                  | -      |         | -        |         | -        |         |
| Monitored Free Distribution                      | -      |         | -        |         | -        |         |
| Free Retail Voucher Copies                       | -      |         | -        |         | -        |         |