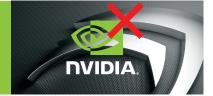

Do not add or subtract elements from the

NVIDIA logo in 3D is no longer in use.

NVIDIA badges are no longer in use.

Limit usage to one logo per page/viewing experience as a best practice.