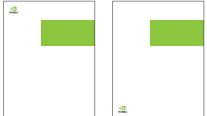

Do not add or subtract elements from the

NVIDIA logo in 3D is no longer in use.

NVIDIA badges are no longer in use.

Limit usage to one logo per page/viewing experience as a best practice.